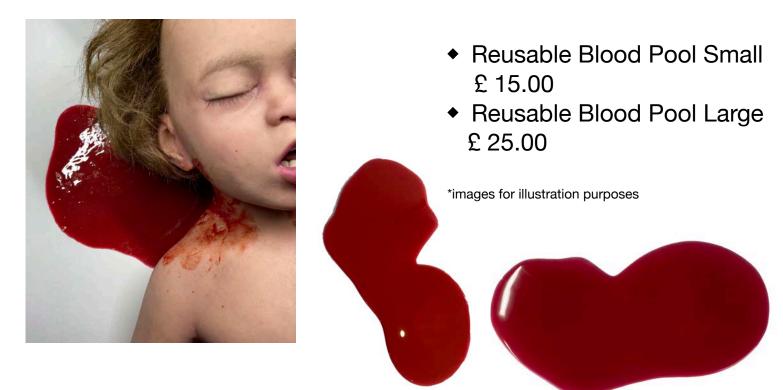

### Silicone Re-usable Blood Pools

Soft, flexible quality silicone blood pool that looks exactly like the real thing but can be placed safely on any surface to create stunning effects, and simply peeled off when finished, stored and re-used.

Small (20cmx10cm approx) and Large (30cm x 15cm approx).