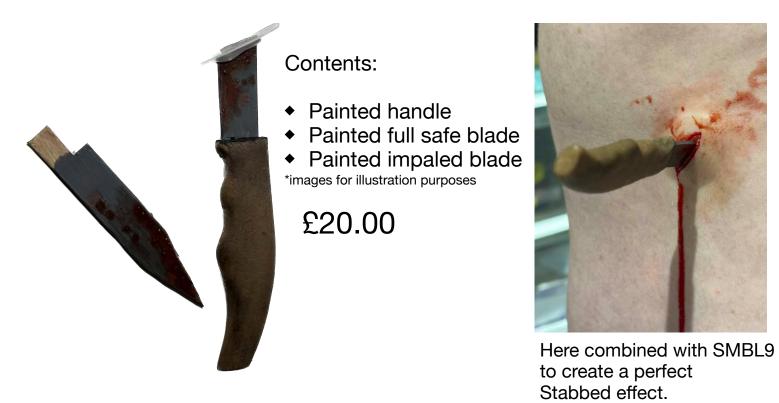

### Safe Fake Knife set

Soft fake handle, accurately coloured akin to a film prop. Supplied with a fake blade and also an impaled blade to be used with any appropriate simwound.