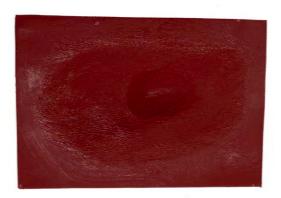

### Silicone Re-usable Blood Pools

Soft, flexible quality silicone blood pool that looks exactly like the real thing but can be placed safely on any surface to create stunning effects, and simply peeled off when finished, stored and re-used.