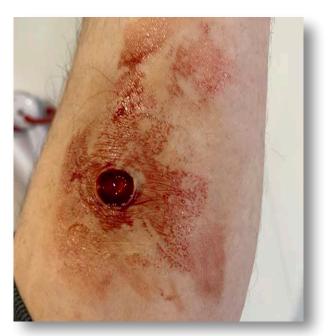

### Gun shot wounds

Wound SMGSW1: Raised exit wound RRP: £29.00

Wound SMGSW2: 9mm clean entry wound RRP: £29.00 5cm