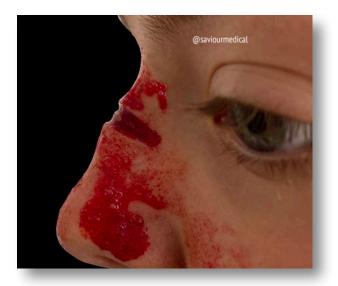

### **Fractures**

Wound SMF1: Broken Nose RRP: £29.00

Wound SMF2: Open femur fracture RRP: £99.00 18cm

Wound SMF3: Closed fracture RRP: £49.00