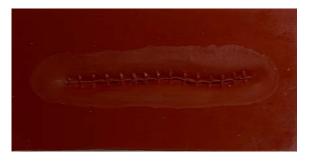

Tem Tem

Wound SMMED6: Post Operation Burst Wound RRP: £49.00

7cm

Wound SMMED7: Stoma

RRP: £29.00

Wound SMMED8: Diabetic Ulceration 3 wounds supplied as a set designed to be a progression of each other covering stage 2 to 4 of ulceration