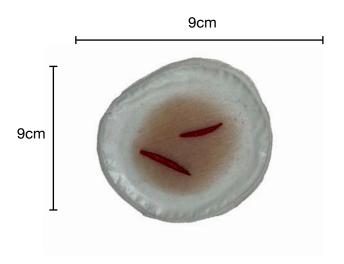

# Flat Mould Sales Catalogue

V6.0 Jan 2023



### **Bladed wounds**



Wound SMBL1: Simple 3 inch laceration RRP: £29.00







Wound SMBL2: 3 inch curved laceration with large flap RRP: £49.00







Wound SMBL3: Deep Tissue Laceration RRP: £49.00







Wound SMBL4: Deep Tissue Incision with fat RRP: £49.00

18cm 7cm





Wound SMBL5: 3 inch clean traumatic wound RRP: £29.00









Wound SMBL6: 3 inch jagged traumatic wound RRP: £29.00

14cm





Wound SMBL7: Eviscerated Abdomen RRP: £99.00





14cm



Wound SMBL8: 4 inch curved incision RRP: £29.00















9cm



Wound SMBL10: Triple stab wound RRP: £29.00





### **Fractures**



Wound SMF1: Broken Nose RRP: £29.00





Wound SMF2: Open femur fracture RRP: £99.00 18cm







Wound SMF3: Closed fracture RRP: £49.00







### **Thermal Burns**



Wound SMBU1: Full thickness burn / blast wound RRP: £49.00





Wound SMBU2: Huge mould of 7 Full thickness burns / blast wounds to create large scale effects RRP: £99.00



### **Burns; Blisters - Chemical / Scald / CBRN**



Wound SMBU3: Multipurpose Blister wound RRP: £29.00





### Gun shot wounds



Wound SMGSW1: Raised exit wound RRP: £29.00







Wound SMGSW2: 9mm clean entry wound RRP: £29.00 5cm





### **Medical Wounds**



9cm 9cm

Wound SMMED1: 3 inch Pressure Sore RRP: £29.00



Wound SMMED2: Raised JVP unilateral RRP: £29.00