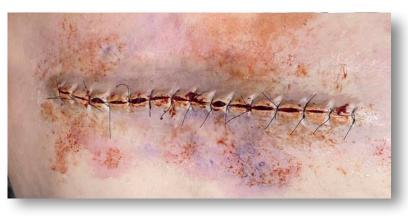

13cm

Wound SMMED4: Operation Sutured / stapled wound With skin texture (human application) Without skin texture (manikin application)

RRP: £29.00

Wound SMMED5: 6 generic Swellings Small Closed Fractures, Blisters, Joint & Tissue Swellings RRP: £40.00