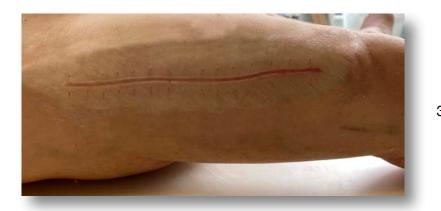

### **Bladed wounds**

Wound SMBL1: Simple 3 inch laceration RRP: £29.00

Wound SMBL2: 3 inch curved laceration with large flap RRP: £49.00

Wound SMBL3: Deep Tissue Laceration RRP: £49.00

Wound SMBL4: Deep Tissue Incision with fat RRP: £49.00