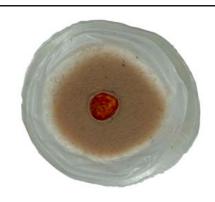

### **Medical Wounds**

9cm 9cm

Wound SMMED1: 3 inch Pressure Sore RRP: £29.00

Wound SMMED2: Raised JVP unilateral RRP: £29.00

13cm

3cm

Wound SMMED3: Post Operation Healed Scar RRP: £29.00

3cm