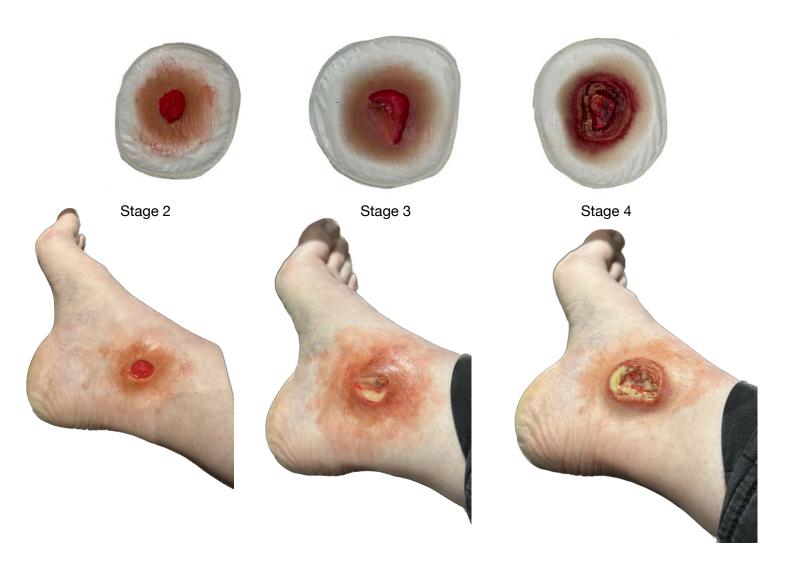

Tem Tem

Wound SMMED6: Post Operation Burst Wound RRP: £49.00

7cm

Wound SMMED7: Stoma

RRP: £29.00

Wound SMMED8: Diabetic Ulceration 3 wounds supplied as a set designed to be a progression of each other covering stage 2 to 4 of ulceration