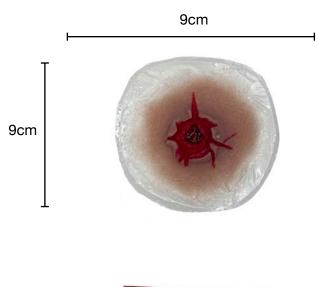

29.00









Wound SMBL6: 3 inch jagged traumatic wound RRP: £29.00

14cm





Wound SMBL7: Eviscerated Abdomen RRP: £99.00





14cm



Wound SMBL8: 4 inch curved incision RRP: £29.00















9cm



Wound SMBL10: Triple stab wound RRP: £29.00





### **Fractures**



Wound SMF1: Broken Nose RRP: £29.00





Wound SMF2: Open femur fracture RRP: £99.00 18cm







Wound SMF3: Closed fracture RRP: £49.00







### **Thermal Burns**



Wound SMBU1: Full thickness burn / blast wound RRP: £49.00





Wound SMBU2: Huge mould of 7 Full thickness burns / blast wounds to create large scale effects RRP: £99.00



### **Burns; Blisters - Chemical / Scald / CBRN**



Wound SMBU3: Multipurpose Blister wound RRP: £29.00





### Gun shot wounds



Wound SMGSW1: Raised exit wound RRP: £29.00







Wound SMGSW2: 9mm clean entry wound RRP: £29.00 5cm





### **Medical Wounds**



9cm 9cm

Wound SMMED1: 3 inch Pressure Sore RRP: £29.00



Wound SMMED2: Raised JVP unilateral RRP: £29.00





13cm



3cm

Wound SMMED3: Post Operation Healed Scar RRP: £29.00





3cm



13cm

Wound SMMED4: Operation Sutured / stapled wound With skin texture (human application) Without skin texture (manikin application)

RRP: £29.00



Wound SMMED5: 6 generic Swellings Small Closed Fractures, Blisters, Joint & Tissue Swellings RRP: £40.00

















Tem Tem

Wound SMMED6: Post Operation Burst Wound RRP: £49.00







7cm



Wound SMMED7: Stoma

RRP: £29.00



Wound SMMED8: Diabetic Ulceration 3 wounds supplied as a set designed to be a progression of each other covering stage 2 to 4 of ulcerat