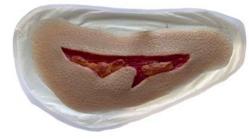

### **Bladed wounds**

Wound SMBL1: Simple 3 inch laceration RRP: £29.00

Wound SMBL2: 3 inch curved laceration with large flap RRP: £49.00

Wound SMBL3: Deep Tissue Laceration RRP: £49.00

Wound SMBL4: Deep Tissue Incision with fat RRP: £49.00