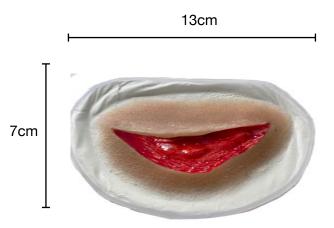

### **Bladed wounds**

Wound SMBL1: Simple 3 inch laceration RRP: £29.00

Wound SMBL2: 3 inch curved laceration with large flap RRP: £49.00

Wound SMBL3: Deep Tissue Laceration RRP: £49.00

Wound SMBL4: Deep Tissue Incision with fat RRP: £49.00

18cm 7cm

Wound SMBL5: 3 inch clean traumatic wound RRP: £29.00

Wound SMBL6: 3 inch jagged traumatic wound RRP: £29.00

14cm

Wound SMBL7: Eviscerated Abdomen RRP: £99.00

14cm

Wound SMBL8: 4 inch curved incision RRP: £29.00