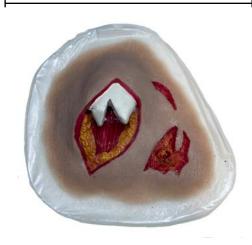

# Flat Mould Sales Catalogue

V6.0 Jan 2023



### **Bladed wounds**



Wound SMBL1: Simple 3 inch laceration RRP: £29.00







Wound SMBL2: 3 inch curved laceration with large flap RRP: £49.00







Wound SMBL3: Deep Tissue Laceration RRP: £49.00







Wound SMBL4: Deep Tissue Incision with fat RRP: £49.00

18cm 7cm





Wound SMBL5: 3 inch clean traumatic wound RRP: £29.00









Wound SMBL6: 3 inch jagged traumatic wound RRP: £29.00

14cm





Wound SMBL7: Eviscerated Abdomen RRP: £99.00





14cm



Wound SMBL8: 4 inch curved incision RRP: £29.00















9cm



Wound SMBL10: Triple stab wound RRP: £29.00





### **Fractures**



Wound SMF1: Broken Nose RRP: £29.00





Wound SMF2: Open femur fracture RRP: £99.00 18cm







Wound SMF3: Closed fracture RRP: £49.00







### **Thermal Burns**



Wound SMBU1: Full thickness burn / blast wound RRP: £49.00





Wound SMBU2: Huge mould of 7 Full thickness burns / blast wounds to create large scale effects RRP: £99.00



### **Burns; Blisters - Chemical / Scald / CBRN**



Wound SMBU3: Multipurpose Blister wound RRP: £29.00





### Gun shot wounds



Wound SMGSW1: Raised exit wound RRP: £29.00







Wound SMGSW2: 9mm clean entry wound RRP: £29.00 5cm





### **Medical Wounds**



9cm 9cm

Wound SMMED1: 3 inch Pressure Sore RRP: £29.00



Wound SMMED2: Raised JVP unilateral RRP: £29.00





13cm



3cm

Wound SMMED3: Post Operation Healed Scar RRP: £29.00





3cm



13cm

Wound SMMED4: Operation Sutured / stapled wound With skin texture (human application)