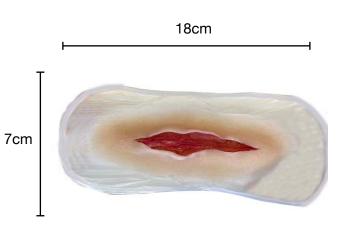

### **Bladed wounds**

Wound SMBL1: Simple 3 inch laceration RRP: £29.00

Wound SMBL2: 3 inch curved laceration with large flap RRP: £49.00

Wound SMBL3: Deep Tissue Laceration RRP: £49.00

Wound SMBL4: Deep Tissue Incision with fat RRP: £49.00

18cm 7cm

Wound SMBL5: 3 inch clean traumatic wound RRP: £29.00

Wound SMBL6: 3 inch jagged traumatic wound RRP: £29.00

14cm

Wound SMBL7: Eviscerated Abdomen RRP: £99.00

14cm

Wound SMBL8: 4 inch curved incision RRP: £29.00