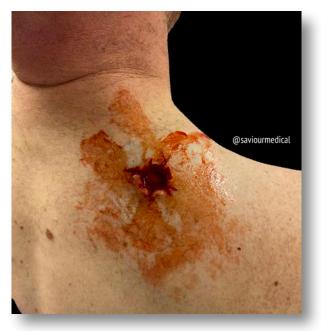

### Gun shot wounds

Wound SMGSW1: Raised exit wound RRP: £29.00

Wound SMGSW2: 9mm clean entry wound RRP: £29.00 5cm