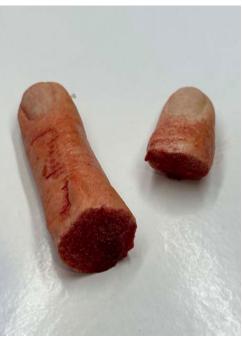

### **Amputated Finger set: SW-AF2**

Soft, flexible quality set of 2 fake amputated fingers that look exactly like the real thing to create stunning effects.

\*images for illustration purposes

Contents :

- 1 long finger
- 1 finger tip

£20.00