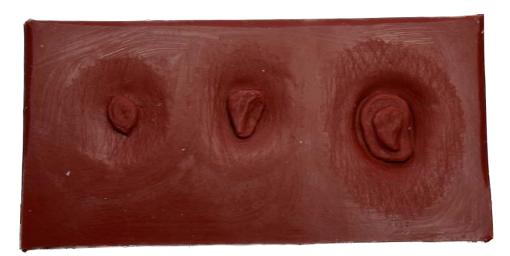

13cm

Wound SMMED4: Operation Sutured / stapled wound With skin texture (human application) Without skin texture (manikin application)

RRP: £29.00

Wound SMMED5: 6 generic Swellings Small Closed Fractures, Blisters, Joint & Tissue Swellings RRP: £40.00