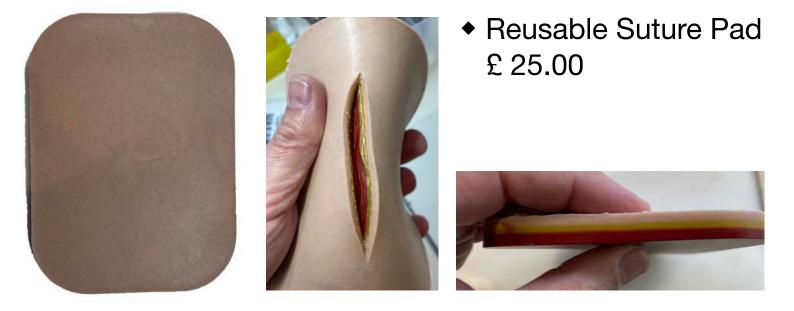

### Silicone Re-usable Suture Pad

Soft, flexible quality silicone suture pad comprising 3 mesh reinforced layers of muscle, fat and skin. Can be re-sutured multiple occasions. Perfect tool for suture practice. Left blank for you to create the wounds you need to suture.