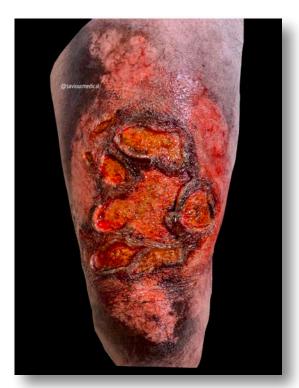

### **Thermal Burns**

Wound SMBU1: Full thickness burn / blast wound RRP: £49.00

Wound SMBU2: Huge mould of 7 Full thickness burns / blast wounds to create large scale effects RRP: £99.00