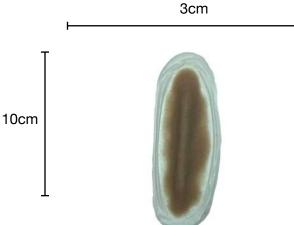

### **Medical Wounds**

9cm 9cm

Wound SMMED1: 3 inch Pressure Sore RRP: £29.00

Wound SMMED2: Raised JVP unilateral RRP: £29.00

13cm

3cm

Wound SMMED3: Post Operation Healed Scar RRP: £29.00

3cm