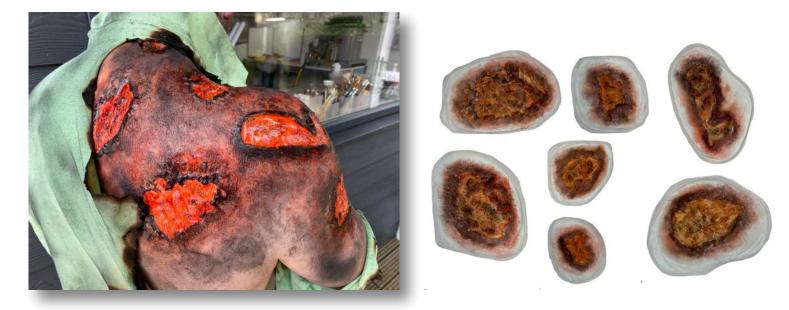

### **Thermal Burns**

Wound SMBU1: Full thickness burn / blast wound RRP: £49.00

Wound SMBU2: Huge mould of 7 Full thickness burns / blast wounds to create large scale effects RRP: £99.00