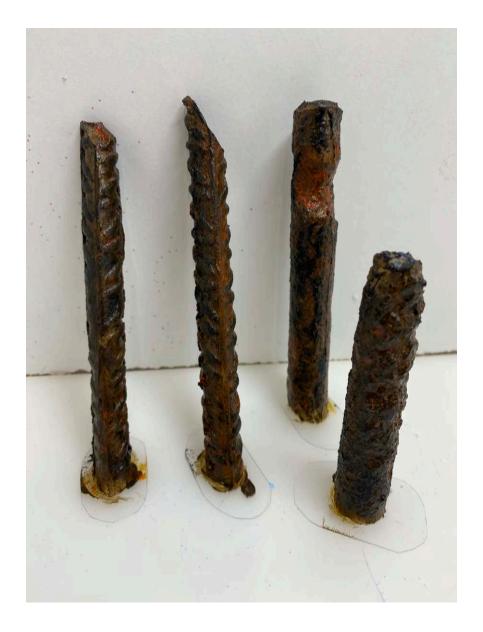

## Fake Impaled Metal Bar

Soft, flexible, quality set of 4 fake metal bars that looks exactly like the real thing but can be placed safely in any wound to create stunning effects.

#### Contents:

- 2 textured rebars
- 2 rusty metal rods

\*images for illustration purposes

#### £20.00