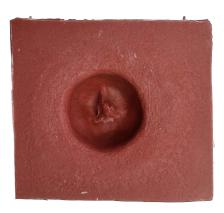

Tem Tem

Wound SMMED6: Post Operation Burst Wound RRP: £49.00

7cm

Wound SMMED7: Stoma

RRP: £29.00

Wound SMMED8: Diabetic Ulceration 3 wounds supplied as a set designed to be a progression of each other covering stage 2 to 4 of ulceration