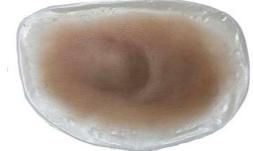

### Silicone Re-usable Blood Pools

Soft, flexible quality silicone blood pool that looks exactly like the real thing but can be placed safely on any surface to create stunning effects, and simply peeled off when finished, stored and re-used.