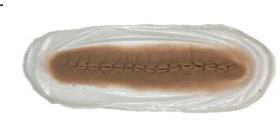

13cm

Wound SMMED4: Operation Sutured / stapled wound With skin texture (human application) Without skin texture (manikin application)

RRP: £29.00

Wound SMMED5: 6 generic Swellings Small Closed Fractures, Blisters, Joint & Tissue Swellings RRP: £40.00