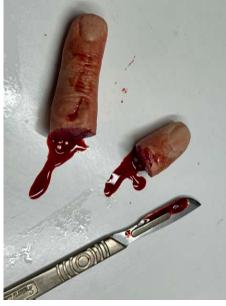

### **Amputated Finger set: SW-AF2**

Soft, flexible quality set of 2 fake amputated fingers that look exactly like the real thing to create stunning effects.

\*images for illustration purposes

Contents :

- 1 long finger
- 1 finger tip

£20.00