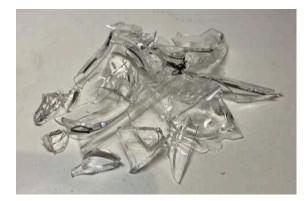

### Silicone Safe Fake Glass

Soft, flexible quality silicone glass that looks exactly like broken glass but can be placed safely in any wound to create stunning effects.

Contents:

50g Bag of Reusable Silicone Glass

\*images for illustration purposes

£ 15.00