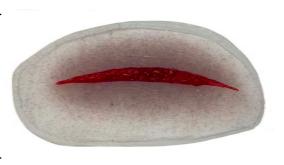

### **Bladed wounds**

Wound SMBL1: Simple 3 inch laceration RRP: £29.00

Wound SMBL2: 3 inch curved laceration with large flap RRP: £49.00

Wound SMBL3: Deep Tissue Laceration RRP: £49.00

Wound SMBL4: Deep Tissue Incision with fat RRP: £49.00