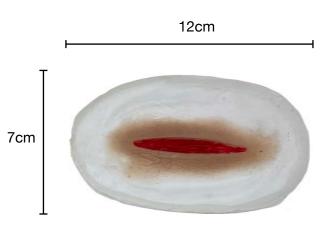

18cm 7cm

Wound SMBL5: 3 inch clean traumatic wound RRP: £29.00

Wound SMBL6: 3 inch jagged traumatic wound RRP: £29.00

14cm

Wound SMBL7: Eviscerated Abdomen RRP: £99.00

14cm

Wound SMBL8: 4 inch curved incision RRP: £29.00