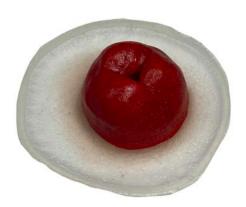

### **Medical Wounds**

9cm 9cm

Wound SMMED1: 3 inch Pressure Sore RRP: £29.00

Wound SMMED2: Raised JVP unilateral RRP: £29.00

13cm

3cm

Wound SMMED3: Post Operation Healed Scar RRP: £29.00

3cm