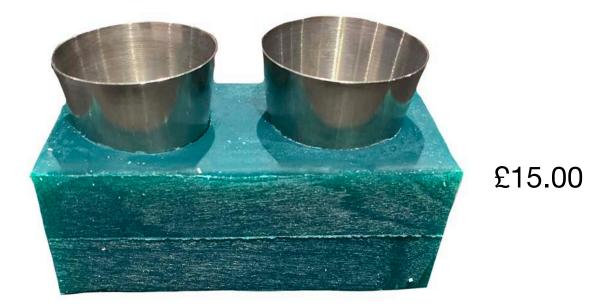

### **Glue and Alcohol Pot Stand**

Silicone cast dual shot glass holder supplied with re-usable stainless still shot glasses for safe non-spill usage of any fluids.