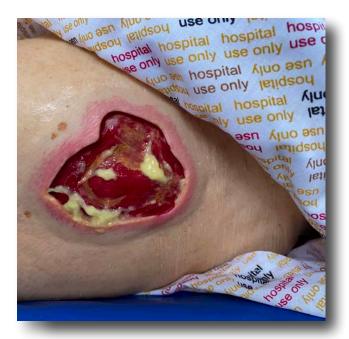

Tem Tem

Wound SMMED6: Post Operation Burst Wound RRP: £49.00

7cm

Wound SMMED7: Stoma

RRP: £29.00

Wound SMMED8: Diabetic Ulceration 3 wounds supplied as a set designed to be a progression of each other covering stage 2 to 4 of ulceration