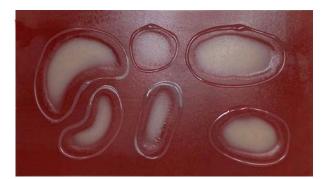

### **Bladed wounds**

Wound SMBL1: Simple 3 inch laceration RRP: £29.00

Wound SMBL2: 3 inch curved laceration with large flap RRP: £49.00

Wound SMBL3: Deep Tissue Laceration RRP: £49.00

Wound SMBL4: Deep Tissue Incision with fat RRP: £49.00

18cm 7cm

Wound SMBL5: 3 inch clean traumatic wound RRP: £29.00

Wound SMBL6: 3 inch jagged traumatic wound RRP: £29.00

14cm

Wound SMBL7: Eviscerated Abdomen RRP: £99.00

14cm

Wound SMBL8: 4 inch curved incision RRP: £29.00

9cm

Wound SMBL10: Triple stab wound RRP: £29.00