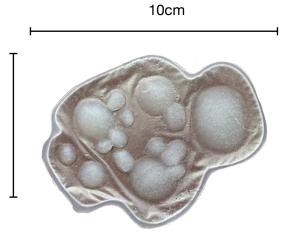

### **Burns; Blisters - Chemical / Scald / CBRN**

Wound SMBU3: Multipurpose Blister wound RRP: £29.00