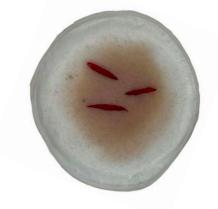

# Flat Mould Sales Catalogue

V6.0 Jan 2023



### **Bladed wounds**



Wound SMBL1: Simple 3 inch laceration RRP: £29.00







Wound SMBL2: 3 inch curved laceration with large flap RRP: £49.00







Wound SMBL3: Deep Tissue Laceration RRP: £49.00







Wound SMBL4: Deep Tissue Incision with fat RRP: £49.00

18cm 7cm





Wound SMBL5: 3 inch clean traumatic wound RRP: £29.00









Wound SMBL6: 3 inch jagged traumatic wound RRP: £29.00

14cm





Wound SMBL7: Eviscerated Abdomen RRP: £99.00





14cm



Wound SMBL8: 4 inch curved incision RRP: £29.00















9cm



Wound SMBL10: Triple stab wound RRP: £29.00





### **Fractures**



Wound SMF1: Broken Nose RRP: £29.00





Wound SMF2: Open femur fracture RRP: £99.00 18cm







Wound SMF3: Closed fracture RRP: £49.00







### **Thermal Burns**



Wound SMBU1: Full thickness burn / blast wound RRP: £49.00





Wound SMBU2: Huge mould of 7 Full thickness burns / blast wounds to create large scale effects RRP: £99.00



### **Burns; Blisters - Chemical / Scald / CBRN**



Wound SMBU3: Multipurpose Blister wound RRP: £29.00





### Gun shot wounds



Wound SMGSW1: Raised exit wound RRP: £29.00







Wound SMGSW2: 9mm clean entry wound RRP: £29.00 5cm





### **Medical Wounds**



9cm 9cm

Wound SMMED1: 3 inch Pressure Sore RRP: £29.00



Wound SMMED2: Raised JVP unilateral RRP: £29.00





13cm



3cm

Wound SMMED3: Post Operation Healed Scar