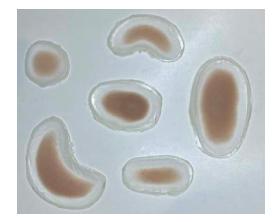

### Silicone Re-usable Blood Pools

Soft, flexible quality silicone blood pool that looks exactly like the real thing but can be placed safely on any surface to create stunning effects, and simply peeled off when finished, stored and re-used.

Small (20cmx10cm approx) and Large (30cm x 15cm approx).