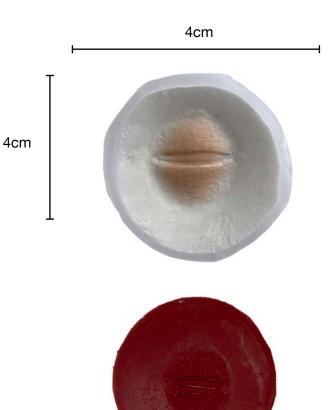

# Flat Mould Sales Catalogue

V6.0 Jan 2023



### **Bladed wounds**



Wound SMBL1: Simple 3 inch laceration RRP: £29.00







Wound SMBL2: 3 inch curved laceration with large flap RRP: £49.00







Wound SMBL3: Deep Tissue Laceration RRP: £49.00







Wound SMBL4: Deep Tissue Incision with fat RRP: £49.00

18cm 7cm





Wound SMBL5: 3 inch clean traumatic wound RRP: £29.00









Wound SMBL6: 3 inch jagged traumatic wound RRP: £29.00

14cm





Wound SMBL7: Eviscerated Abdomen RRP: £99.00





14cm



Wound SMBL8: 4 inch curved incision RRP: £29.00















9cm



Wound SMBL10: Triple stab wound RRP: £29.00





### **Fractures**



Wound SMF1: Broken Nose RRP: £29.00





Wound SMF2: Open femur fracture RRP: £99.00 18cm







Wound SMF3: Closed fracture RRP: £49.00







### **Thermal Burns**



Wound SMBU1: Full thickness burn / blast wound RRP: £49.00





Wound SMBU2: Huge mould of 7 Full thickness burns / blast wounds to create large scale effects RRP: £99.00



### **Burns; Blisters - Chemical / Scald / CBRN**



Wound SMBU3: Multipurpose Blister wound RRP: £29.00





### Gun shot wounds



Wound SMGSW1: Raised exit wound RRP: £29.00







Wound SMGSW2: 9mm clean entry wound RRP: £29.00 5cm





### **Medical Wounds**



9cm 9cm

Wound SMMED1: 3 inch Pressure Sore RRP: £29.00



Wound SMMED2: Raised JVP unilateral RRP: £29.00





13cm



3cm

Wound SMMED3: Post Operation Healed Scar RRP: £29.00





3cm



13cm

Wound SMMED4: Operation Sutured