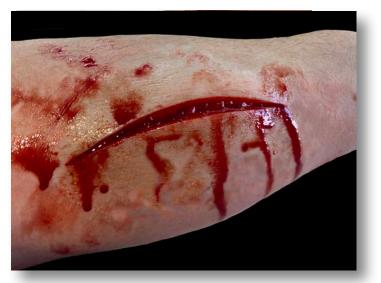

### **Bladed wounds**

Wound SMBL1: Simple 3 inch laceration RRP: £29.00

Wound SMBL2: 3 inch curved laceration with large flap RRP: £49.00

Wound SMBL3: Deep Tissue Laceration RRP: £49.00

Wound SMBL4: Deep Tissue Incision with fat RRP: £49.00