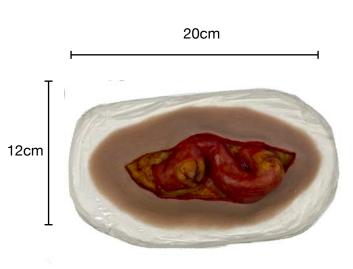

18cm 7cm

Wound SMBL5: 3 inch clean traumatic wound RRP: £29.00

Wound SMBL6: 3 inch jagged traumatic wound RRP: £29.00

14cm

Wound SMBL7: Eviscerated Abdomen RRP: £99.00

14cm

Wound SMBL8: 4 inch curved incision RRP: £29.00