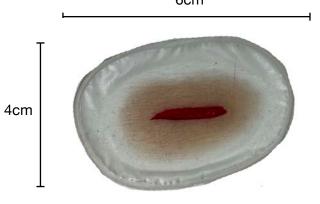

### **Bladed wounds**

Wound SMBL1: Simple 3 inch laceration RRP: £29.00

Wound SMBL2: 3 inch curved laceration with large flap RRP: £49.00

Wound SMBL3: Deep Tissue Laceration RRP: £49.00

Wound SMBL4: Deep Tissue Incision with fat RRP: £49.00