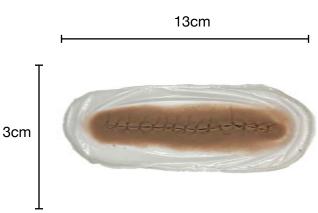

## **Medical Wounds**

Wound SMMED1: 3 inch Pressure Sore RRP: £35.00

Wound SMMED2: Raised JVP unilateral

RRP: £35.00

Wound SMMED3: Post Operation Healed Scar RRP: £35.00

Wound SMMED4: Operation Sutured / stapled wound With skin texture (human application) Without skin texture (manikin application)