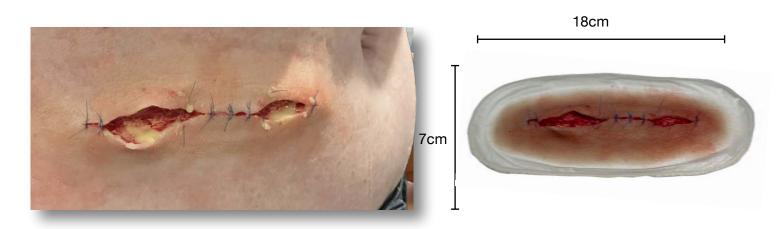

## **Medical Wounds**

Wound SMMED1: 3 inch Pressure Sore RRP: £35.00

Wound SMMED2: Raised JVP unilateral

RRP: £35.00

Wound SMMED3: Post Operation Healed Scar RRP: £35.00

Wound SMMED4: Operation Sutured / stapled wound With skin texture (human application) Without skin texture (manikin application)