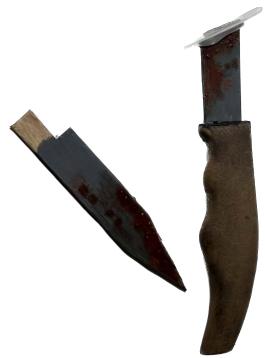

## Safe Fake Knife set

Soft fake handle, accurately coloured akin to a film prop. Supplied with a fake blade and also an impaled blade to be used with any appropriate simwound.

#### Contents:

- Painted handle
- Painted full safe blade
- Painted impaled blade
   \*images for illustration purposes

£20.00

Here combined with SMBL9 to create a perfect Stabbed effect.