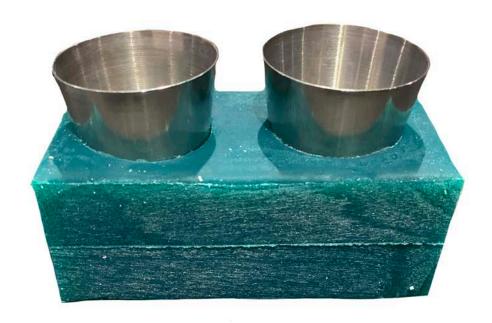

### Glue and Alcohol Pot Stand

Silicone cast dual shot glass holder supplied with re-usable stainless still shot glasses for safe non-spill usage of any fluids.

£15.00

PLEASE NOTE:
ALL PRICES EXCLUDE VAT AND CARRIAGE