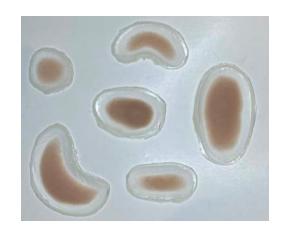

## Silicone Re-usable Blood Pools

Soft, flexible quality silicone blood pool that looks exactly like the real thing but can be placed safely on any surface to create stunning effects, and simply peeled off when finished, stored and re-used.

Small (20cmx10cm approx) and Large (30cm x 15cm approx).

- Reusable Blood Pool Small £ 15.00
- Reusable Blood Pool Large £ 25.00