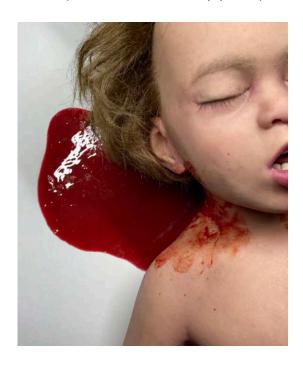

## Silicone Re-usable Blood Pools

Soft, flexible quality silicone blood pool that looks exactly like the real thing but can be placed safely on any surface to create stunning effects, and simply peeled off when finished, stored and re-used.

Small (20cmx10cm approx) and Large (30cm x 15cm approx).

- Reusable Blood Pool Small £ 15.00
- Reusable Blood Pool Large £ 25.00