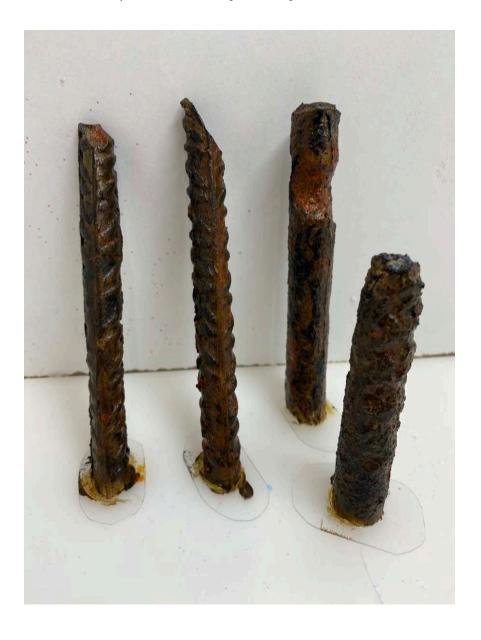

## **Fake Impaled Metal Bar**

Soft, flexible, quality set of 4 fake metal bars that looks exactly like the real thing but can be placed safely in any wound to create stunning effects.

#### Contents:

- 2 textured rebars
- 2 rusty metal rods

\*images for illustration purposes

£20.00