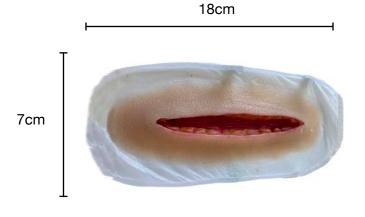

# **Bladed wounds**

Wound SMBL1: Simple 3 inch laceration RRP: £35.00

Wound SMBL2: 3 inch curved laceration with large flap RRP: £35.00

Wound SMBL3: Deep Tissue Laceration RRP: £50.00

Wound SMBL4: Deep Tissue Incision with fat RRP: £50.00

Wound SMBL5: 3 inch clean traumatic wound RRP: £35.00

Wound SMBL6: 3 inch jagged traumatic wound RRP: £35.00

Wound SMBL7: Eviscerated Abdomen RRP: £99.00

Wound SMBL8: 4 inch curved incision RRP: £35.00

Wound SMBL9: Single and Double Stab wound RRP: £50.00