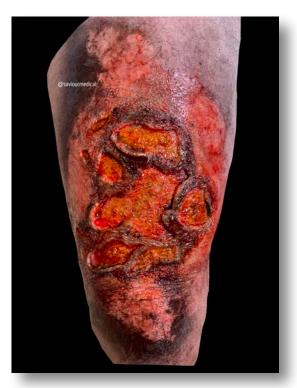

Wound SMMED5: 6 generic Swellings Small Closed Fractures, Blisters, Joint & Tissue Swellings RRP: £40.00

Wound SMMED6: Post Operation Burst Wound RRP: £50.00

Wound SMMED7: Stoma

RRP: £35.00