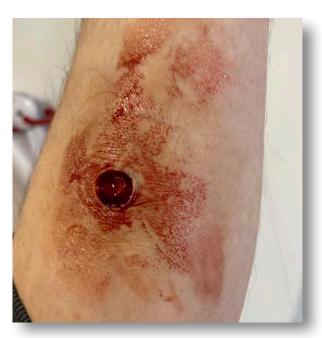

## **Medical Wounds**

Wound SMMED1: 3 inch Pressure Sore RRP: £35.00

Wound SMMED2: Raised JVP unilateral

RRP: £35.00

Wound SMMED3: Post Operation Healed Scar RRP: £35.00

Wound SMMED4: Operation Sutured / stapled wound With skin texture (human application) Without skin texture (manikin application)