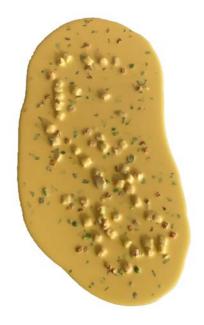

## Silicone Re-usable Fake Vomit

Soft, flexible quality silicone vomit that looks exactly like the real thing but can be placed safely on any surface to create stunning effects, and simply peeled off when finished, stored and re-used. Variety of shades available.

Small (20cmx10cm approx) and Large (30cm x 15cm approx).

- Reusable Silicone
   Vomit Small
   £ 15.00
- Reusable Silicone
   Vomit Large
   £ 25.00