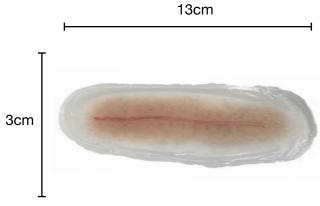

## **Medical Wounds**

Wound SMMED1: 3 inch Pressure Sore RRP: £35.00

Wound SMMED2: Raised JVP unilateral

RRP: £35.00

Wound SMMED3: Post Operation Healed Scar RRP: £35.00

Wound SMMED4: Operation Sutured / stapled wound With skin texture (human application) Without skin texture (manikin application)