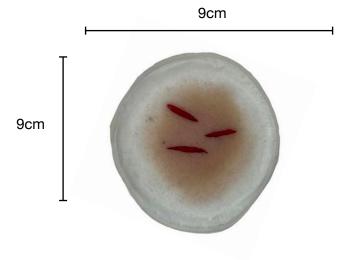

# **Bladed wounds**



Wound SMBL1: Simple 3 inch laceration RRP: £35.00







Wound SMBL2: 3 inch curved laceration with large flap RRP: £35.00







Wound SMBL3: Deep Tissue Laceration RRP: £50.00







Wound SMBL4: Deep Tissue Incision with fat RRP: £50.00







Wound SMBL5: 3 inch clean traumatic wound RRP: £35.00





Wound SMBL6: 3 inch jagged traumatic wound RRP: £35.00







Wound SMBL7: Eviscerated Abdomen RRP: £99.00







Wound SMBL8: 4 inch curved incision RRP: £35.00







Wound SMBL9: Single and Double Stab wound RRP: £50.00









Wound SMBL10: Triple stab wound RRP: £35.00



# **Fractures**



Wound SMF1: Broken Nose RRP: £20.00





Wound SMF2: Open femur fracture RRP: £99.00





Wound SMF3: Closed fracture RRP: £50.00





Wound SMF4: Small Open Fracture RRP: £50.00





# **Thermal Burns**



Wound SMBU1: Full thickness burn / blast wound RRP: £35.00





Wound SMBU2:

Huge mould of 7 Full thickness burns / blast wounds to create large scale effects

RRP: £99.00



# **Burns; Blisters - Chemical / Scald / CBRN**



Wound SMBU3: Multipurpose Blister wound RRP: £35.00





## **Gun shot wounds**



Wound SMGSW1: Raised exit wound RRP: £35.00





Wound SMGSW2: 9mm clean entry wound RRP: £35.00



## **Medical Wounds**



Wound SMMED1: 3 inch Pressure Sore RRP: £35.00



Wound SMMED2: Raised JVP unilateral

RRP