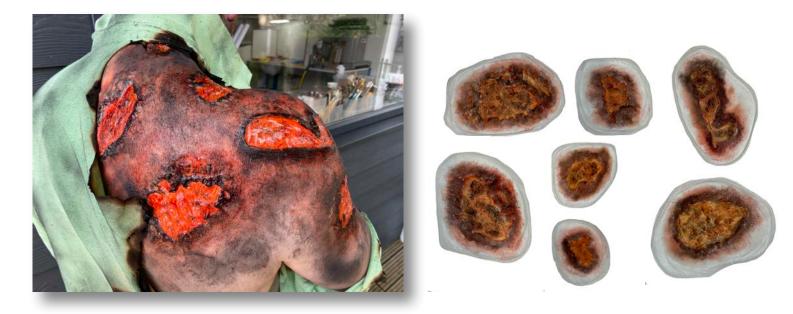

# **Thermal Burns**

Wound SMBU1: Full thickness burn / blast wound RRP: £35.00

Wound SMBU2:

Huge mould of 7 Full thickness burns / blast wounds to create large scale effects

RRP: £99.00