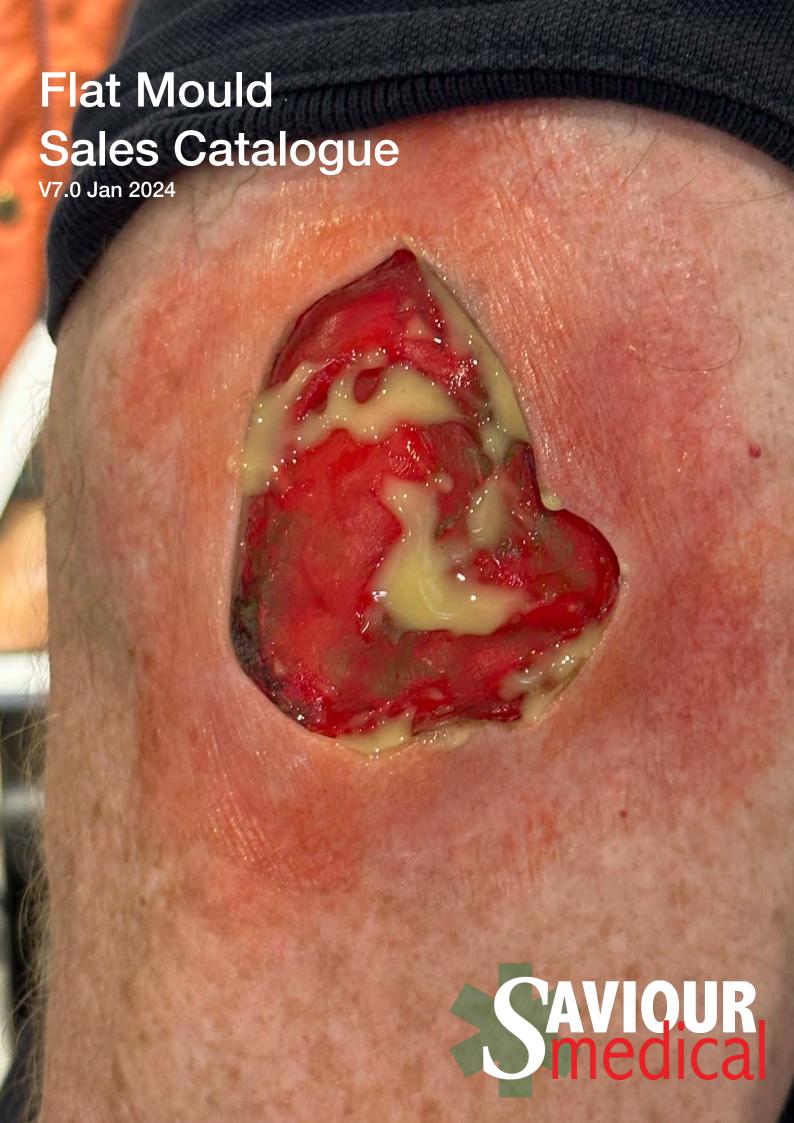

# **Bladed wounds**

Wound SMBL1: Simple 3 inch laceration RRP: £35.00

Wound SMBL2: 3 inch curved laceration with large flap RRP: £35.00

Wound SMBL3: Deep Tissue Laceration RRP: £50.00

Wound SMBL4: Deep Tissue Incision with fat RRP: £50.00