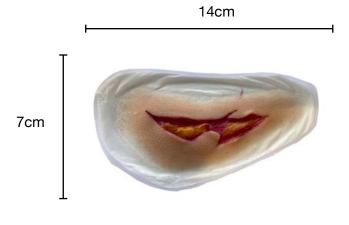

Wound SMBL5: 3 inch clean traumatic wound RRP: £35.00

Wound SMBL6: 3 inch jagged traumatic wound RRP: £35.00

Wound SMBL7: Eviscerated Abdomen RRP: £99.00

Wound SMBL8: 4 inch curved incision RRP: £35.00

Wound SMBL9: Single and Double Stab wound RRP: £50.00