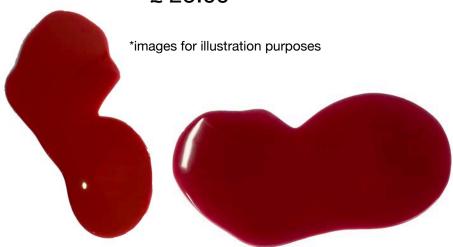

## Silicone Re-usable Blood Pools

Soft, flexible quality silicone blood pool that looks exactly like the real thing but can be placed safely on any surface to create stunning effects, and simply peeled off when finished, stored and re-used.

Small (20cmx10cm approx) and Large (30cm x 15cm approx).

- Reusable Blood Pool Small £ 15.00
- Reusable Blood Pool Large £ 25.00