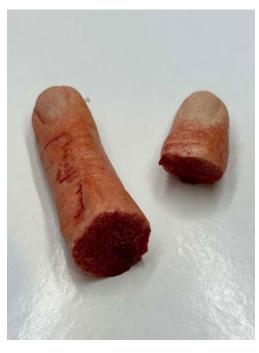

# **Amputated Finger set: SW-AF2**

Soft, flexible quality set of 2 fake amputated fingers that look exactly like the real thing to create stunning effects.

\*images for illustration purposes

#### Contents:

- 1 long finger
- ◆ 1 finger tip

£20.00