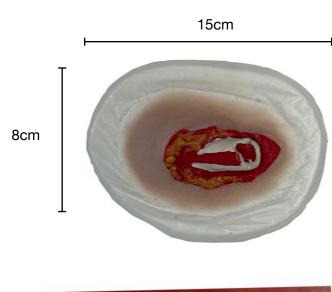

## **Medical Wounds**

Wound SMMED1: 3 inch Pressure Sore RRP: £35.00

Wound SMMED2: Raised JVP unilateral

RRP: £35.00

Wound SMMED3: Post Operation Healed Scar RRP: £35.00

Wound SMMED4: Operation Sutured / stapled wound With skin texture (human application) Without skin texture (manikin application)