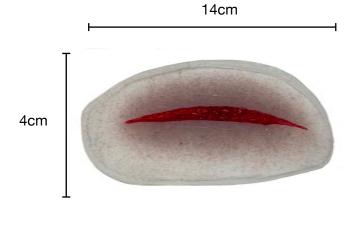

# **Bladed wounds**

Wound SMBL1: Simple 3 inch laceration RRP: £35.00

Wound SMBL2: 3 inch curved laceration with large flap RRP: £35.00

Wound SMBL3: Deep Tissue Laceration RRP: £50.00

Wound SMBL4: Deep Tissue Incision with fat RRP: £50.00