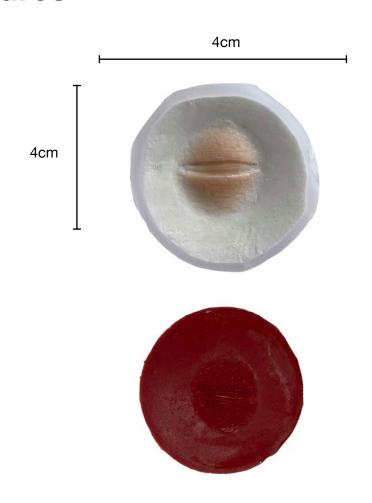

# Wound SMMED8: Diabetic Ulceration

3 wounds supplied as a set designed to be a progression of each other covering stage 2 to 4 of ulceration

RRP: £50.00

Wound SMMED9: Implanted Pacemaker RRP: £35.00