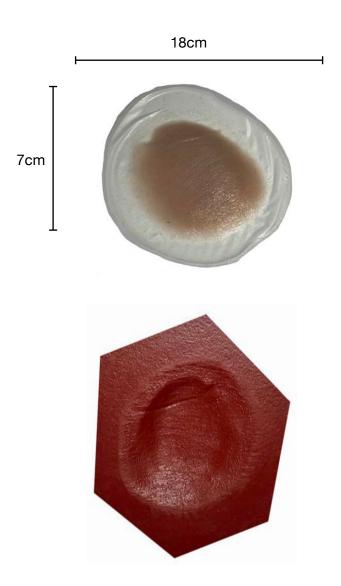

## Silicone Re-usable Fake Vomit

Soft, flexible quality silicone vomit that looks exactly like the real thing but can be placed safely on any surface to create stunning effects, and simply peeled off when finished, stored and re-used. Variety of shades available.

Small (20cmx10cm approx) and Large (30cm x 15cm approx).

- Reusable Silicone
   Vomit Small
   £ 15.00
- Reusable Silicone
   Vomit Large
   £ 25.00