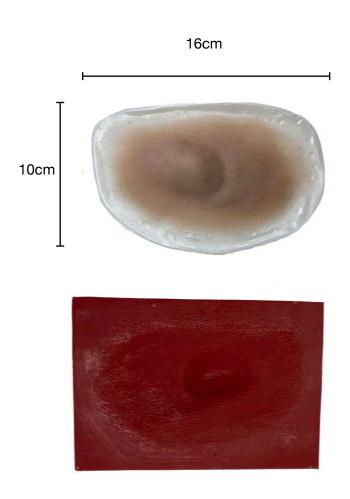

Wound SMMED5: 6 generic Swellings Small Closed Fractures, Blisters, Joint & Tissue Swellings RRP: £40.00

Wound SMMED6: Post Operation Burst Wound RRP: £50.00

Wound SMMED7: Stoma

RRP: £35.00