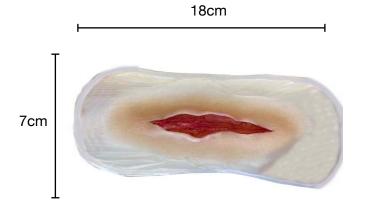

# **Bladed wounds**

Wound SMBL1: Simple 3 inch laceration RRP: £35.00

Wound SMBL2: 3 inch curved laceration with large flap RRP: £35.00

Wound SMBL3: Deep Tissue Laceration RRP: £50.00

Wound SMBL4: Deep Tissue Incision with fat RRP: £50.00

Wound SMBL5: 3 inch clean traumatic wound RRP: £35.00

Wound SMBL6: 3 inch jagged traumatic wound RRP: £35.00

Wound SMBL7: Eviscerated Abdomen RRP: £99.00

Wound SMBL8: 4 inch curved incision RRP: £35.00

Wound SMBL9: Single and Double Stab wound RRP: £50.00