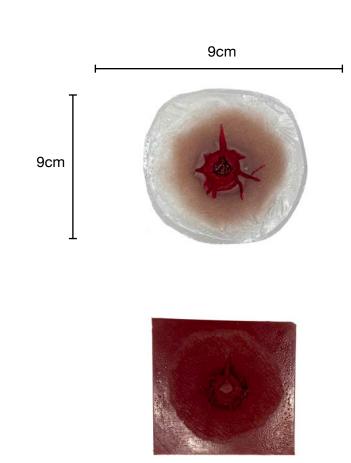

## **Medical Wounds**

Wound SMMED1: 3 inch Pressure Sore RRP: £35.00

Wound SMMED2: Raised JVP unilateral

RRP: £35.00

Wound SMMED3: Post Operation Healed Scar RRP: £35.00

Wound SMMED4: Operation Sutured / stapled wound With skin texture (human application) Without skin texture (manikin application)