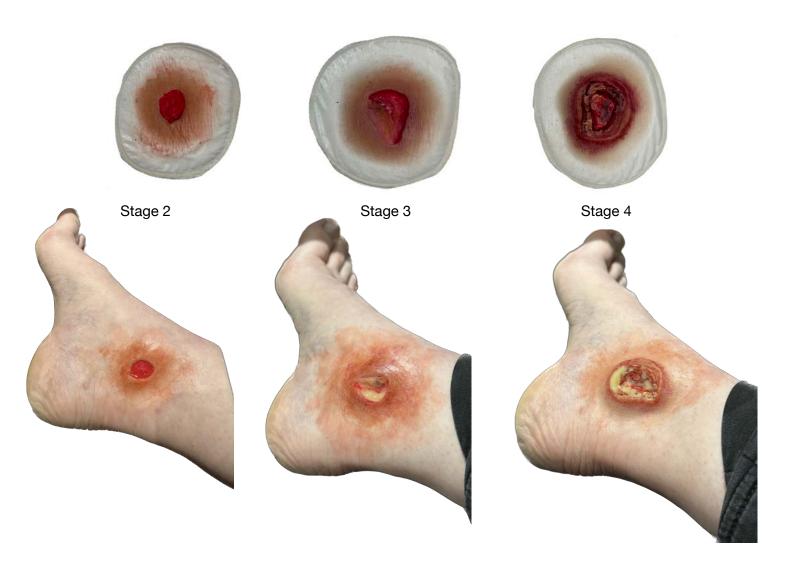

# Wound SMMED8: Diabetic Ulceration

3 wounds supplied as a set designed to be a progression of each other covering stage 2 to 4 of ulceration

RRP: £50.00

Wound SMMED9: Implanted Pacemaker RRP: £35.00