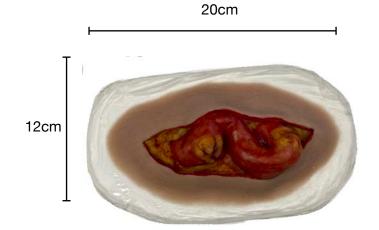

## **Gun shot wounds**

Wound SMGSW1: Raised exit wound RRP: £35.00

Wound SMGSW2: 9mm clean entry wound RRP: £35.00