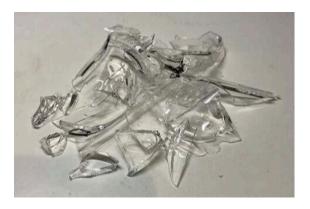

## Silicone Safe Fake Glass

Soft, flexible quality silicone glass that looks exactly like broken glass but can be placed safely in any wound to create stunning effects.

#### Contents:

50g Bag of Reusable Silicone Glass

\*images for illustration purposes

£ 15.00