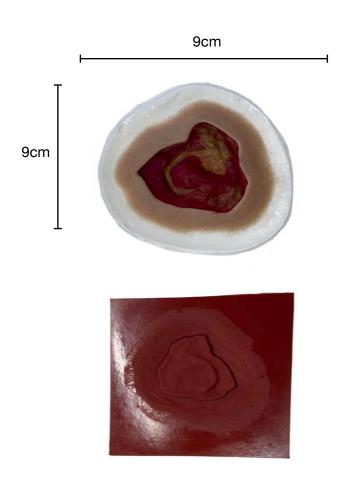

## **Medical Wounds**

Wound SMMED1: 3 inch Pressure Sore RRP: £35.00

Wound SMMED2: Raised JVP unilateral

RRP: £35.00

Wound SMMED3: Post Operation Healed Scar RRP: £35.00

Wound SMMED4: Operation Sutured / stapled wound With skin texture (human application) Without skin texture (manikin application)