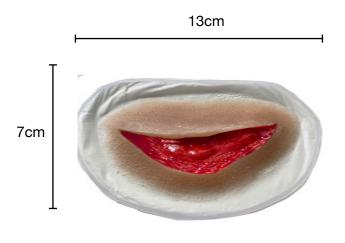

# **Bladed wounds**



Wound SMBL1: Simple 3 inch laceration RRP: £35.00







Wound SMBL2: 3 inch curved laceration with large flap RRP: £35.00







Wound SMBL3: Deep Tissue Laceration RRP: £50.00







Wound SMBL4: Deep Tissue Incision with fat RRP: £50.00







Wound SMBL5: 3 inch clean traumatic wound RRP: £35.00





Wound SMBL6: 3 inch jagged traumatic wound RRP: £35.00







Wound SMBL7: Eviscerated Abdomen RRP: £99.00







Wound SMBL8: 4 inch curved incision RRP: £35.00







Wound SMBL9: Single and Double Stab wound RRP: £50.00









Wound SMBL10: Triple stab wound RRP: £35.00



# **Fractures**



Wound SMF1: Broken Nose RRP: £20.00





Wound SMF2: Open femur fracture RRP: £99.00





Wound SMF3: Closed fracture RRP: £50.00





Wound SMF4: Small Open Fracture RRP: £50.00





# **Thermal Burns**



Wound SMBU1: Full thickness burn / blast wound RRP: £35.00





Wound SMBU2:

Huge mould of 7 Full thickness burn