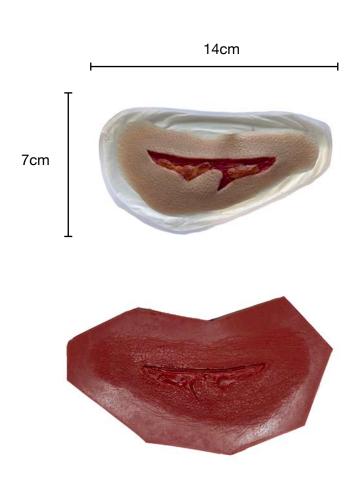

Wound SMBL5: 3 inch clean traumatic wound RRP: £35.00

Wound SMBL6: 3 inch jagged traumatic wound RRP: £35.00

Wound SMBL7: Eviscerated Abdomen RRP: £99.00

Wound SMBL8: 4 inch curved incision RRP: £35.00

Wound SMBL9: Single and Double Stab wound RRP: £50.00