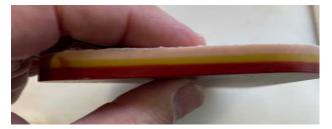

## Silicone Re-usable Suture Pad

Soft, flexible quality silicone suture pad comprising 3 mesh reinforced layers of muscle, fat and skin. Can be re-sutured multiple occasions. Perfect tool for suture practice. Left blank for you to create the wounds you need to suture.

Reusable Suture Pad £ 25.00