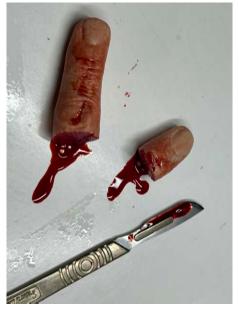

# **Amputated Finger set: SW-AF2**

Soft, flexible quality set of 2 fake amputated fingers that look exactly like the real thing to create stunning effects.

\*images for illustration purposes

#### Contents:

- 1 long finger
- ◆ 1 finger tip

£20.00