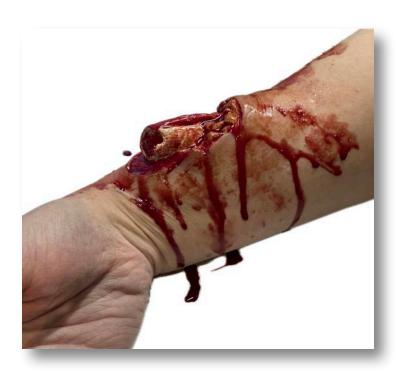

Wound SMBL5: 3 inch clean traumatic wound RRP: £35.00

Wound SMBL6: 3 inch jagged traumatic wound RRP: £35.00

Wound SMBL7: Eviscerated Abdomen RRP: £99.00

Wound SMBL8: 4 inch curved incision RRP: £35.00

Wound SMBL9: Single and Double Stab wound RRP: £50.00