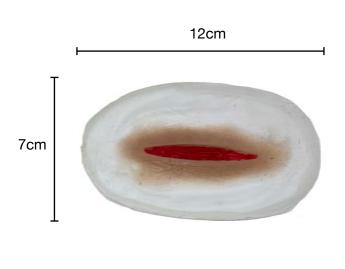

Wound SMBL5: 3 inch clean traumatic wound RRP: £35.00

Wound SMBL6: 3 inch jagged traumatic wound RRP: £35.00

Wound SMBL7: Eviscerated Abdomen RRP: £99.00

Wound SMBL8: 4 inch curved incision RRP: £35.00

Wound SMBL9: Single and Double Stab wound RRP: £50.00