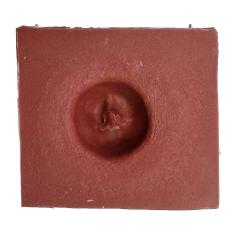

## **Medical Wounds**

Wound SMMED1: 3 inch Pressure Sore RRP: £35.00

Wound SMMED2: Raised JVP unilateral

RRP: £35.00

Wound SMMED3: Post Operation Healed Scar RRP: £35.00

Wound SMMED4: Operation Sutured / stapled wound With skin texture (human application) Without skin texture (manikin application)