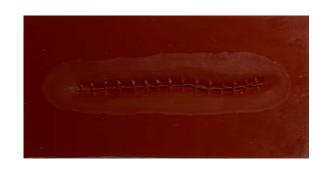

## **Medical Wounds**

Wound SMMED1: 3 inch Pressure Sore RRP: £35.00

Wound SMMED2: Raised JVP unilateral

RRP: £35.00

Wound SMMED3: Post Operation Healed Scar RRP: £35.00

Wound SMMED4: Operation Sutured / stapled wound With skin texture (human application) Without skin texture (manikin application)