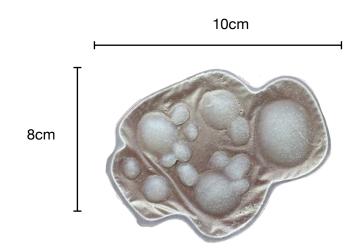

Wound SMMED5: 6 generic Swellings Small Closed Fractures, Blisters, Joint & Tissue Swellings RRP: £40.00

Wound SMMED6: Post Operation Burst Wound RRP: £50.00

Wound SMMED7: Stoma

RRP: £35.00