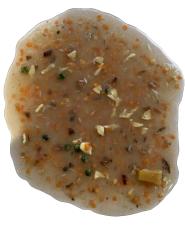

## Silicone Re-usable Fake Vomit

Soft, flexible quality silicone vomit that looks exactly like the real thing but can be placed safely on any surface to create stunning effects, and simply peeled off when finished, stored and re-used. Variety of shades available.

Small (20cmx10cm approx) and Large (30cm x 15cm approx).

- Reusable Silicone
   Vomit Small
   £ 15.00
- Reusable Silicone
   Vomit Large
   £ 25.00