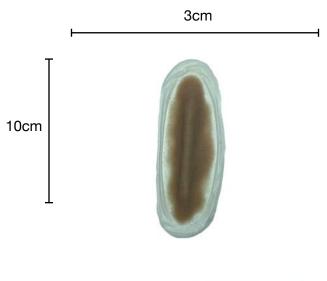

## **Medical Wounds**

Wound SMMED1: 3 inch Pressure Sore RRP: £35.00

Wound SMMED2: Raised JVP unilateral

RRP: £35.00

Wound SMMED3: Post Operation Healed Scar RRP: £35.00

Wound SMMED4: Operation Sutured / stapled wound With skin texture (human application) Without skin texture (manikin application)