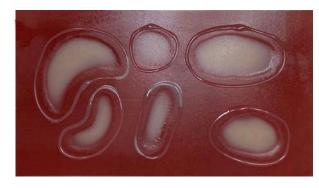

## Silicone Re-usable Blood Pools

Soft, flexible quality silicone blood pool that looks exactly like the real thing but can be placed safely on any surface to create stunning effects, and simply peeled off when finished, stored and re-used.

Small (20cmx10cm approx) and Large (30cm x 15cm approx).

- Reusable Blood Pool Small £ 15.00
- Reusable Blood Pool Large £ 25.00