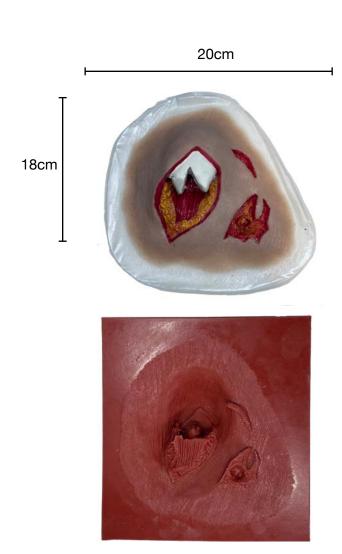

# **Bladed wounds**



Wound SMBL1: Simple 3 inch laceration RRP: £35.00







Wound SMBL2: 3 inch curved laceration with large flap RRP: £35.00







Wound SMBL3: Deep Tissue Laceration RRP: £50.00







Wound SMBL4: Deep Tissue Incision with fat RRP: £50.00







Wound SMBL5: 3 inch clean traumatic wound RRP: £35.00





Wound SMBL6: 3 inch jagged traumatic wound RRP: £35.00







Wound SMBL7: Eviscerated Abdomen RRP: £99.00







Wound SMBL8: 4 inch curved incision RRP: £35.00







Wound SMBL9: Single and Double Stab wound RRP: £50.00









Wound SMBL10: Triple stab wound RRP: £35.00



# **Fractures**



Wound SMF1: Broken Nose RRP: £20.00





Wound SMF2: Open femur fracture RRP: £99.00





Wound SMF3: Closed fracture RRP: £50.00





Wound SMF4: Small Open Fracture RRP: £50.00





# **Thermal Burns**



Wound SMBU1: Full thickness burn / blast wound RRP: £35.00





Wound SMBU2:

Huge mould of 7 Full thickness burns / blast wounds to create large scale effects

RRP: £99.00



# **Burns; Blisters - Chemical / Scald / CBRN**



Wound SMBU3: Multipurpose Blister wound RRP: £35.00





## **Gun shot wounds**



Wound SMGSW1: Raised exit wound RRP: £35.00





Wound SMGSW2: 9mm clean entry wound RRP: £35.00



## **Medical Wounds**



Wound SMMED1: 3 inch Pressure Sore RRP: £35.00



Wound SMMED2: Raised JVP unilateral

RRP: £35.00











Wound SMMED3: Post Operation Healed Scar RRP: £35.00







Wound SMMED4: Operation Sutured / stapled wound With skin texture (human a