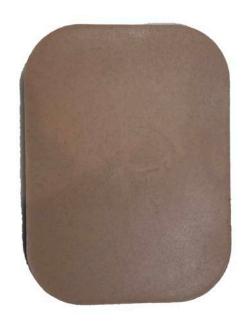

## Silicone Re-usable Suture Pad

Soft, flexible quality silicone suture pad comprising 3 mesh reinforced layers of muscle, fat and skin. Can be re-sutured multiple occasions. Perfect tool for suture practice. Left blank for you to create the wounds you need to suture.

Reusable Suture Pad £ 25.00