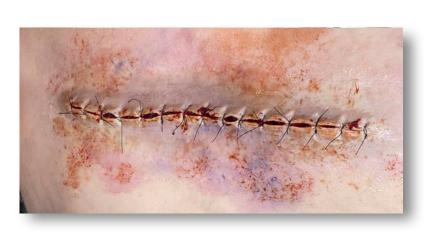

## **Medical Wounds**

Wound SMMED1: 3 inch Pressure Sore RRP: £35.00

Wound SMMED2: Raised JVP unilateral

RRP: £35.00

Wound SMMED3: Post Operation Healed Scar RRP: £35.00

Wound SMMED4: Operation Sutured / stapled wound With skin texture (human application) Without skin texture (manikin application)