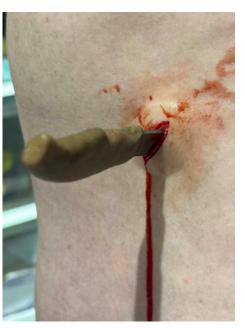

# **Amputated Finger set: SW-AF2**

Soft, flexible quality set of 2 fake amputated fingers that look exactly like the real thing to create stunning effects.

\*images for illustration purposes

#### Contents:

- 1 long finger
- ◆ 1 finger tip

£20.00