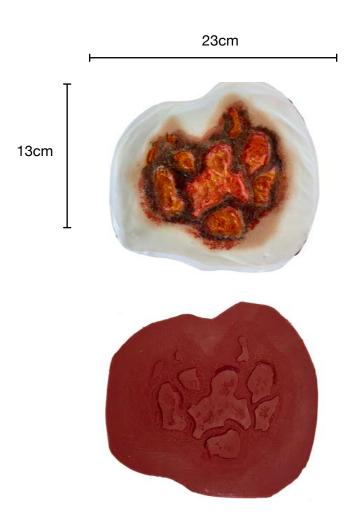

# **Thermal Burns**

Wound SMBU1: Full thickness burn / blast wound RRP: £35.00

Wound SMBU2:

Huge mould of 7 Full thickness burns / blast wounds to create large scale effects

RRP: £99.00