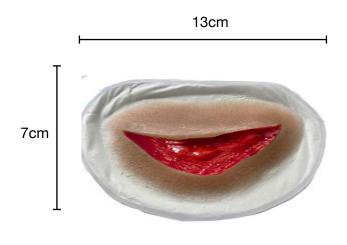

# **Bladed wounds**

Wound SMBL1: Simple 3 inch laceration RRP: £29.00

Wound SMBL2: 3 inch curved laceration with large flap RRP: £49.00

Wound SMBL3: Deep Tissue Laceration RRP: £49.00

Wound SMBL4: Deep Tissue Incision with fat RRP: £49.00

Wound SMBL5: 3 inch clean traumatic wound RRP: £29.00

Wound SMBL6: 3 inch jagged traumatic wound RRP: £29.00

Wound SMBL7: Eviscerated Abdomen RRP: £99.00

20cm

Wound SMBL8: 4 inch curved incision RRP: £29.00