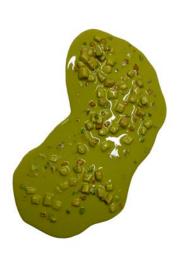

### Silicone Re-usable Fake Vomit

Soft, flexible quality silicone vomit that looks exactly like the real thing but can be placed safely on any surface to create stunning effects, and simply peeled off when finished, stored and re-used. Variety of shades available.

Small (20cmx10cm approx) and Large (30cm x 15cm approx).

- Reusable Silicone
   Vomit Small
   £ 15.00 + VAT
- Reusable Silicone
   Vomit Large
   £ 25.00 + VAT

\*images for illustration purposes