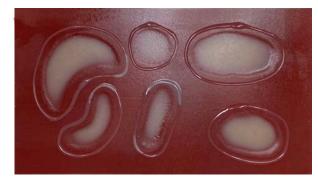

### Silicone Re-usable Blood Pools

Soft, flexible quality silicone blood pool that looks exactly like the real thing but can be placed safely on any surface to create stunning effects, and simply peeled off when finished, stored and re-used.

Small (20cmx10cm approx) and Large (30cm x 15cm approx).

- Reusable Blood Pool Small £ 15.00 + VAT
- Reusable Blood Pool Large £ 25.00 + VAT