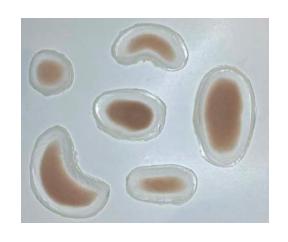

### Silicone Re-usable Fake Vomit

Soft, flexible quality silicone vomit that looks exactly like the real thing but can be placed safely on any surface to create stunning effects, and simply peeled off when finished, stored and re-used. Variety of shades available.

Small (20cmx10cm approx) and Large (30cm x 15cm approx).

- Reusable Silicone
   Vomit Small
   £ 15.00 + VAT
- Reusable Silicone
   Vomit Large
   £ 25.00 + VAT

\*images for illustration purposes