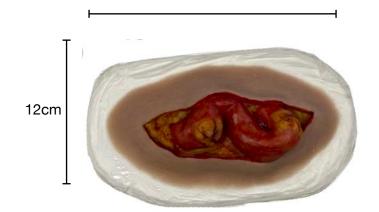

# **Fractures**

Wound SMF1: Broken Nose RRP: £29.00

Wound SMF2: Open femur fracture RRP: £99.00

Wound SMF3: Closed fracture RRP: £49.00

**Burns** 

Wound SMBU1: Full thickness burn / blast wound RRP: £49.00