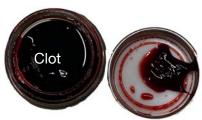

#### Contents:

- 30g Pot of fake Phlegm
- ◆ 30g Pot of fake Pus
- ◆ 30g Pot of fake Tar / Heavy Oil
- ◆ 30g Pot of fake Dirt
- 30g Pot of fake Grease
- 30g Pot of Clotted blood

\*images for illustration purposes