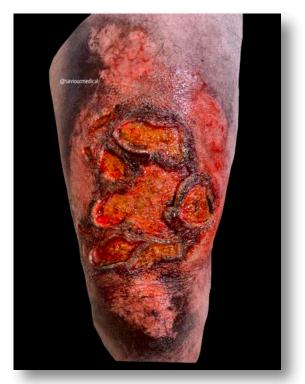

# **Fractures**

Wound SMF1: Broken Nose RRP: £29.00

Wound SMF2: Open femur fracture RRP: £99.00

Wound SMF3: Closed fracture RRP: £49.00

**Burns** 

Wound SMBU1: Full thickness burn / blast wound RRP: £49.00