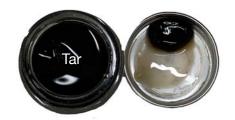

#### Contents:

- 30g Pot of fake Phlegm
- ◆ 30g Pot of fake Pus
- ◆ 30g Pot of fake Tar / Heavy Oil
- ◆ 30g Pot of fake Dirt
- 30g Pot of fake Grease
- 30g Pot of Clotted blood

\*images for illustration purposes