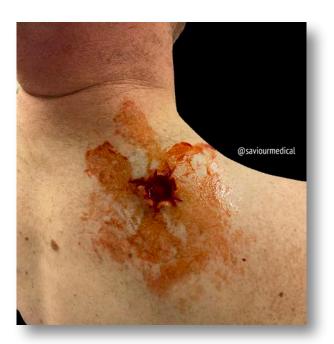

# **Gun shot wounds**

Wound SMGSW1: Raised exit wound RRP: £29.00

Wound SMGSW2: 9mm clean entry wound RRP: £29.00