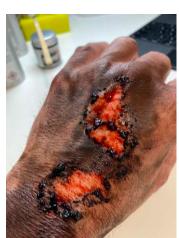

# **Master Burns Application Kit**

All the items that you need to perfectly create multiple effective burns on manikins or actors. Professional, easy to clean off products.

#### Contents:

- Black and Brown Sprays
- Tissue loss Fluid
- Charred effect paste
- Pinky spray to create perfect reddening

\*images for illustration purposes

\*examples of effects created: