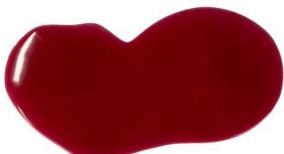

### Silicone Re-usable Blood Pools

Soft, flexible quality silicone blood pool that looks exactly like the real thing but can be placed safely on any surface to create stunning effects, and simply peeled off when finished, stored and re-used.

Small (20cmx10cm approx) and Large (30cm x 15cm approx).

- Reusable Blood Pool Small £ 15.00 + VAT
- Reusable Blood Pool Large £ 25.00 + VAT