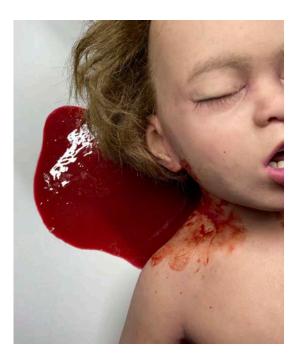

### Silicone Re-usable Blood Pools

Soft, flexible quality silicone blood pool that looks exactly like the real thing but can be placed safely on any surface to create stunning effects, and simply peeled off when finished, stored and re-used.

Small (20cmx10cm approx) and Large (30cm x 15cm approx).

- Reusable Blood Pool Small £ 15.00 + VAT
- Reusable Blood Pool Large £ 25.00 + VAT