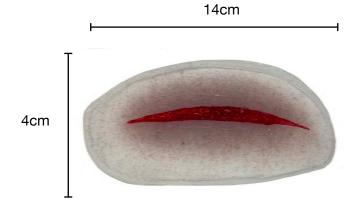

# **Bladed wounds**

Wound SMBL1: Simple 3 inch laceration RRP: £29.00

Wound SMBL2: 3 inch curved laceration with large flap RRP: £49.00

Wound SMBL3: Deep Tissue Laceration RRP: £49.00

Wound SMBL4: Deep Tissue Incision with fat RRP: £49.00