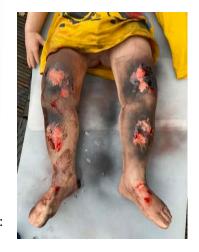

# **Master Burns Application Kit**

All the items that you need to perfectly create multiple effective burns on manikins or actors. Professional, easy to clean off products.

#### Contents:

- Black and Brown Sprays
- Tissue loss Fluid
- Charred effect paste
- Pinky spray to create perfect reddening

\*images for illustration purposes

\*examples of effects created: