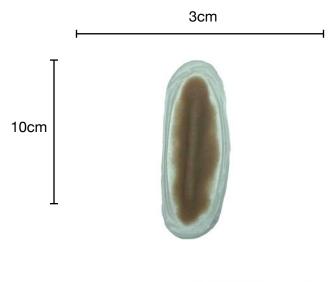

### Silicone Re-usable Fake Vomit

Soft, flexible quality silicone vomit that looks exactly like the real thing but can be placed safely on any surface to create stunning effects, and simply peeled off when finished, stored and re-used. Variety of shades available.

Small (20cmx10cm approx) and Large (30cm x 15cm approx).

- Reusable Silicone
   Vomit Small
   £ 15.00 + VAT
- Reusable Silicone
   Vomit Large
   £ 25.00 + VAT

\*images for illustration purposes