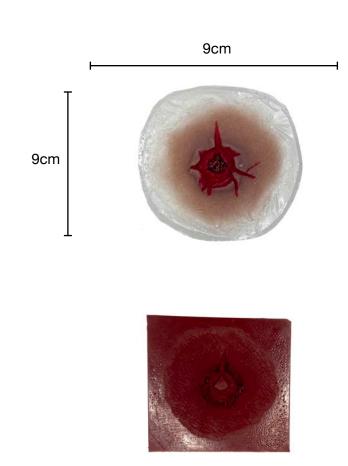

# **Gun shot wounds**

Wound SMGSW1: Raised exit wound RRP: £29.00

Wound SMGSW2: 9mm clean entry wound RRP: £29.00