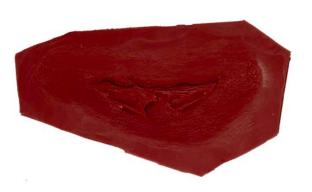

### Silicone Re-usable Blood Pools

Soft, flexible quality silicone blood pool that looks exactly like the real thing but can be placed safely on any surface to create stunning effects, and simply peeled off when finished, stored and re-used.

Small (20cmx10cm approx) and Large (30cm x 15cm approx).

- Reusable Blood Pool Small £ 15.00 + VAT
- Reusable Blood Pool Large £ 25.00 + VAT