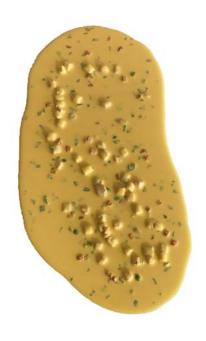

### Silicone Re-usable Fake Vomit

Soft, flexible quality silicone vomit that looks exactly like the real thing but can be placed safely on any surface to create stunning effects, and simply peeled off when finished, stored and re-used. Variety of shades available.

Small (20cmx10cm approx) and Large (30cm x 15cm approx).

- Reusable Silicone
   Vomit Small
   £ 15.00 + VAT
- Reusable Silicone
   Vomit Large
   £ 25.00 + VAT

\*images for illustration purposes