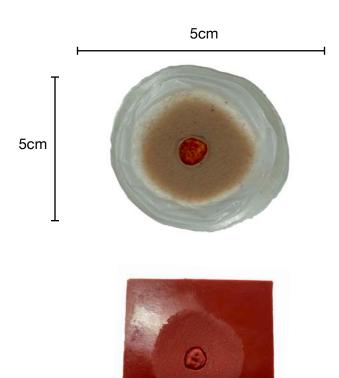

# **Gun shot wounds**

Wound SMGSW1: Raised exit wound RRP: £29.00

Wound SMGSW2: 9mm clean entry wound RRP: £29.00