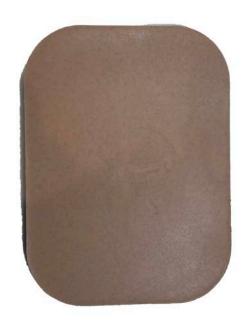

### Silicone Re-usable Suture Pad

Soft, flexible quality silicone suture pad comprising 3 mesh reinforced layers of muscle, fat and skin. Can be re-sutured multiple occasions. Perfect tool for suture practice. Left blank for you to create the wounds you need to suture.

Reusable Suture Pad £ 25.00 + VAT