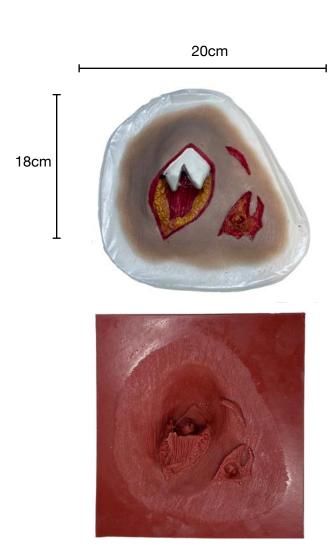

# **Fractures**

Wound SMF1: Broken Nose RRP: £29.00

Wound SMF2: Open femur fracture RRP: £99.00

Wound SMF3: Closed fracture RRP: £49.00

**Burns** 

Wound SMBU1: Full thickness burn / blast wound RRP: £49.00