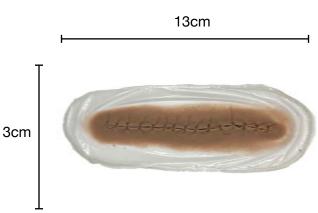

# **Medical Wounds**

Wound SMMED1: 3 inch Pressure Sore

RRP: £29.00

Wound SMMED2: Raised JVP unilateral

RRP: £29.00

Wound SMMED3: Post Operation Healed Scar RRP: £29.00

Wound SMMED4: Operation Sutured / stapled wound With skin texture (human application) Without skin texture (manikin application)