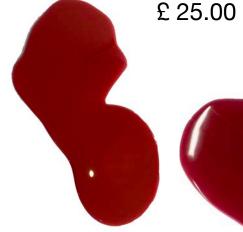

### Silicone Re-usable Blood Pools

Soft, flexible quality silicone blood pool that looks exactly like the real thing but can be placed safely on any surface to create stunning effects, and simply peeled off when finished, stored and re-used.

Small (20cmx10cm approx) and Large (30cm x 15cm approx).

- Reusable Blood Pool Small £ 15.00 + VAT
- Reusable Blood Pool Large £ 25.00 + VAT