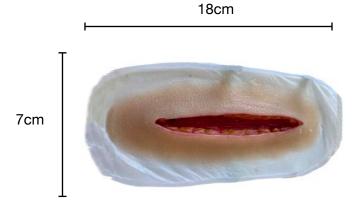

# **Bladed wounds**

Wound SMBL1: Simple 3 inch laceration RRP: £29.00

Wound SMBL2: 3 inch curved laceration with large flap RRP: £49.00

Wound SMBL3: Deep Tissue Laceration RRP: £49.00

Wound SMBL4: Deep Tissue Incision with fat RRP: £49.00

Wound SMBL5: 3 inch clean traumatic wound RRP: £29.00

Wound SMBL6: 3 inch jagged traumatic wound RRP: £29.00

Wound SMBL7: Eviscerated Abdomen RRP: £99.00

20cm

Wound SMBL8: 4 inch curved incision RRP: £29.00