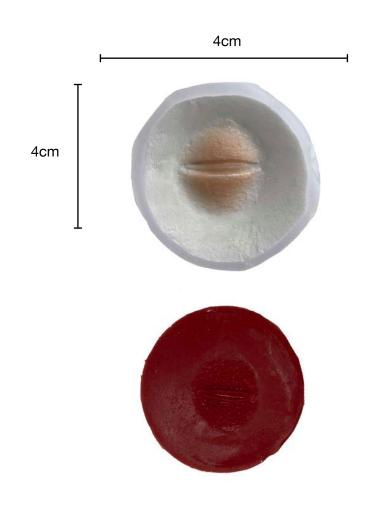

# **Fractures**

Wound SMF1: Broken Nose RRP: £29.00

Wound SMF2: Open femur fracture RRP: £99.00

Wound SMF3: Closed fracture RRP: £49.00

**Burns** 

Wound SMBU1: Full thickness burn / blast wound RRP: £49.00