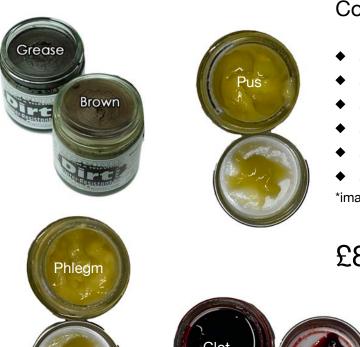

# **Master Effects Application Kit**

All the items that you need to perfectly create multiple different effects to add additional stunning realism to your actor or manikin simulations.

#### Contents:

- 30g Pot of fake Phlegm
- ◆ 30g Pot of fake Pus
- ◆ 30g Pot of fake Tar / Heavy Oil
- ◆ 30g Pot of fake Dirt
- 30g Pot of fake Grease
- 30g Pot of Clotted blood

\*images for illustration purposes