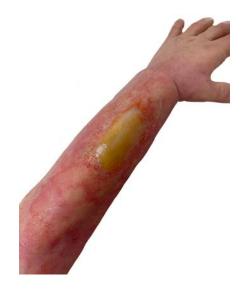

# **Medical Wounds**

Wound SMMED1: 3 inch Pressure Sore

RRP: £29.00

Wound SMMED2: Raised JVP unilateral

RRP: £29.00

Wound SMMED3: Post Operation Healed Scar RRP: £29.00

Wound SMMED4: Operation Sutured / stapled wound With skin texture (human application) Without skin texture (manikin application)