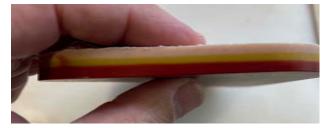

### Silicone Re-usable Suture Pad

Soft, flexible quality silicone suture pad comprising 3 mesh reinforced layers of muscle, fat and skin. Can be re-sutured multiple occasions. Perfect tool for suture practice. Left blank for you to create the wounds you need to suture.

Reusable Suture Pad £ 25.00 + VAT