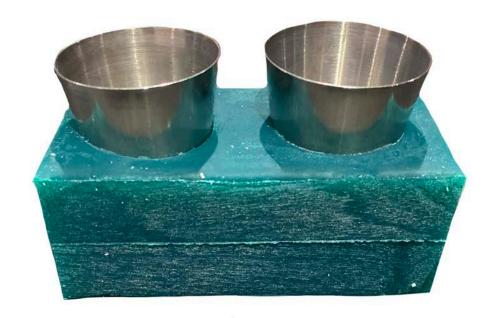

### Glue and Alcohol Pot Stand

Silicone cast dual shot glass holder supplied with re-usable stainless still shot glasses for safe non-spill usage of any fluids.

£15.00 + VAT