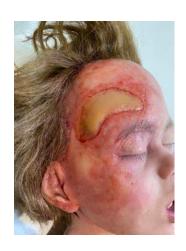

# **Master Burns Application Kit**

All the items that you need to perfectly create multiple effective burns on manikins or actors. Professional, easy to clean off products.

#### Contents:

- Black and Brown Sprays
- Tissue loss Fluid
- Charred effect paste
- Pinky spray to create perfect reddening

\*images for illustration purposes

\*examples of effects created: