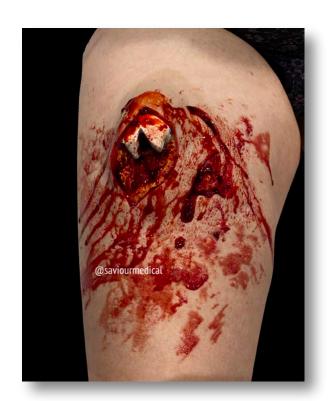

# **Fractures**

Wound SMF1: Broken Nose RRP: £29.00

Wound SMF2: Open femur fracture RRP: £99.00

Wound SMF3: Closed fracture RRP: £49.00

**Burns** 

Wound SMBU1: Full thickness burn / blast wound RRP: £49.00