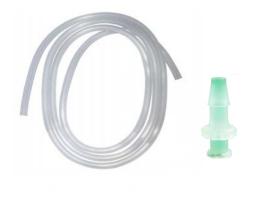

### **Blood lines**

Soft, flexible quality silicone pipe that can be used under certain flat moulds to produce actively bleeding wounds

#### Contents:

- 1m Reusable Silicone Pipe
- Luer-lock tubing connector
- ◆ 50ml Luer-lock syringe

\*images for illustration purposes

£10.00 + VAT