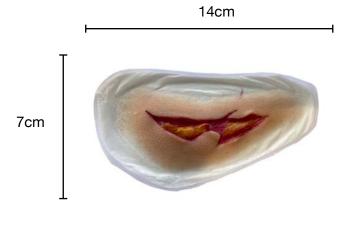

# **Bladed wounds**

Wound SMBL1: Simple 3 inch laceration RRP: £29.00

Wound SMBL2: 3 inch curved laceration with large flap RRP: £49.00

Wound SMBL3: Deep Tissue Laceration RRP: £49.00

Wound SMBL4: Deep Tissue Incision with fat RRP: £49.00

Wound SMBL5: 3 inch clean traumatic wound RRP: £29.00

Wound SMBL6: 3 inch jagged traumatic wound RRP: £29.00

Wound SMBL7: Eviscerated Abdomen RRP: £99.00

20cm

Wound SMBL8: 4 inch curved incision RRP: £29.00