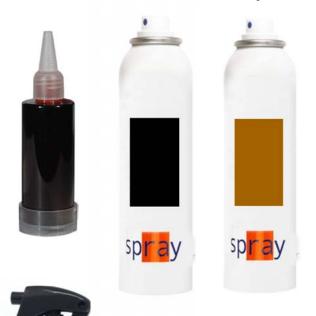

# **Master Burns Application Kit**

All the items that you need to perfectly create multiple effective burns on manikins or actors. Professional, easy to clean off products.

#### Contents:

- Black and Brown Sprays
- Tissue loss Fluid
- Charred effect paste
- Pinky spray to create perfect reddening

\*images for illustration purposes

\*examples of effects created: