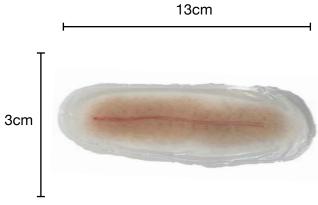

# **Bladed wounds**

Wound SMBL1: Simple 3 inch laceration RRP: £29.00

Wound SMBL2: 3 inch curved laceration with large flap RRP: £49.00

Wound SMBL3: Deep Tissue Laceration RRP: £49.00

Wound SMBL4: Deep Tissue Incision with fat RRP: £49.00

Wound SMBL5: 3 inch clean traumatic wound RRP: £29.00

Wound SMBL6: 3 inch jagged traumatic wound RRP: £29.00

Wound SMBL7: Eviscerated Abdomen RRP: £99.00

20cm

Wound SMBL8: 4 inch curved incision RRP: £29.00