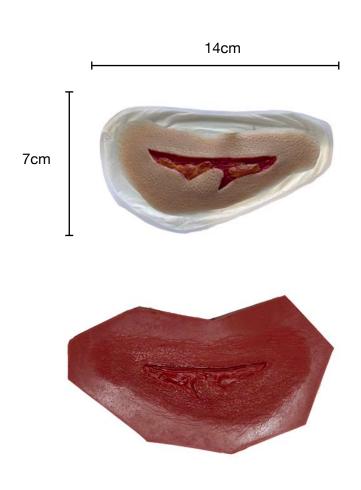

# **Bladed wounds**

Wound SMBL1: Simple 3 inch laceration RRP: £29.00

Wound SMBL2: 3 inch curved laceration with large flap RRP: £49.00

Wound SMBL3: Deep Tissue Laceration RRP: £49.00

Wound SMBL4: Deep Tissue Incision with fat RRP: £49.00