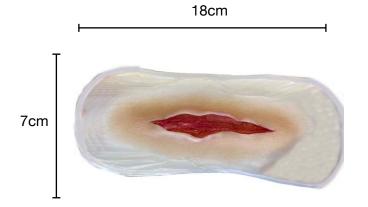

# **Bladed wounds**

Wound SMBL1: Simple 3 inch laceration RRP: £29.00

Wound SMBL2: 3 inch curved laceration with large flap RRP: £49.00

Wound SMBL3: Deep Tissue Laceration RRP: £49.00

Wound SMBL4: Deep Tissue Incision with fat RRP: £49.00

Wound SMBL5: 3 inch clean traumatic wound RRP: £29.00

Wound SMBL6: 3 inch jagged traumatic wound RRP: £29.00

Wound SMBL7: Eviscerated Abdomen RRP: £99.00

20cm

Wound SMBL8: 4 inch curved incision RRP: £29.00