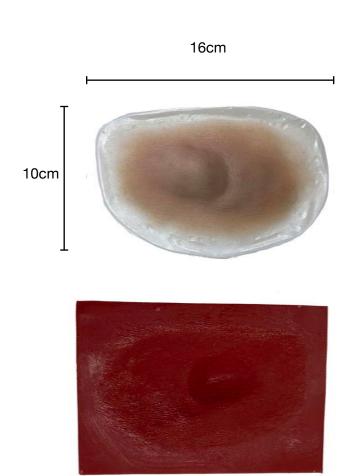

Wound SMMED5: 6 generic Swellings Small Closed Fractures, Blisters, Joint & Tissue Swellings RRP: £40.00