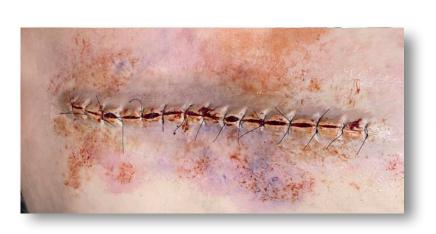

# **Medical Wounds**

Wound SMMED1: 3 inch Pressure Sore

RRP: £29.00

Wound SMMED2: Raised JVP unilateral

RRP: £29.00

Wound SMMED3: Post Operation Healed Scar RRP: £29.00

Wound SMMED4: Operation Sutured / stapled wound With skin texture (human application) Without skin texture (manikin application)