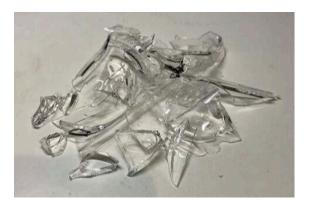

### Silicone Safe Fake Glass

Soft, flexible quality silicone glass that looks exactly like broken glass but can be placed safely in any wound to create stunning effects.

#### Contents:

50g Bag of Reusable Silicone Glass

\*images for illustration purposes

£ 15.00 + VAT