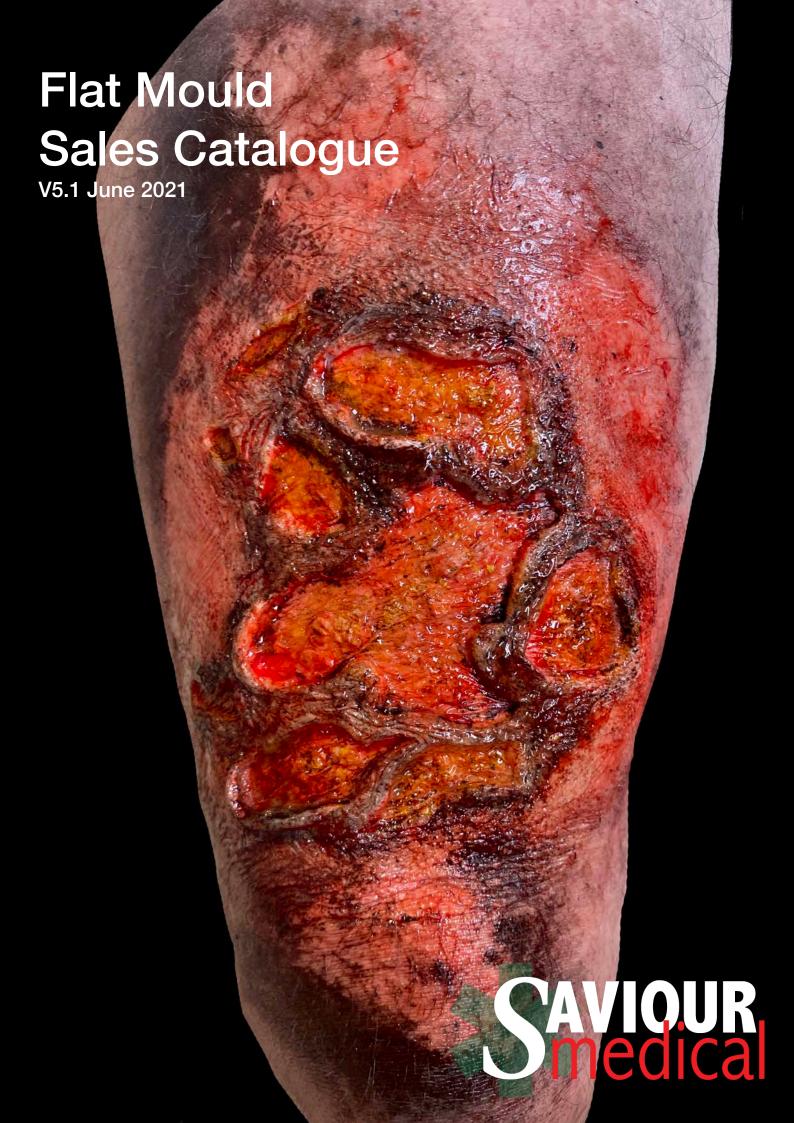

# **Bladed wounds**

Wound SMBL1: Simple 3 inch laceration RRP: £29.00

Wound SMBL2: 3 inch curved laceration with large flap RRP: £49.00

Wound SMBL3: Deep Tissue Laceration RRP: £49.00

Wound SMBL4: Deep Tissue Incision with fat RRP: £49.00