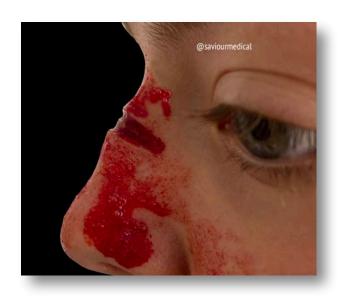

# **Fractures**

Wound SMF1: Broken Nose RRP: £29.00

Wound SMF2: Open femur fracture RRP: £99.00

Wound SMF3: Closed fracture RRP: £49.00

**Burns** 

Wound SMBU1: Full thickness burn / blast wound RRP: £49.00