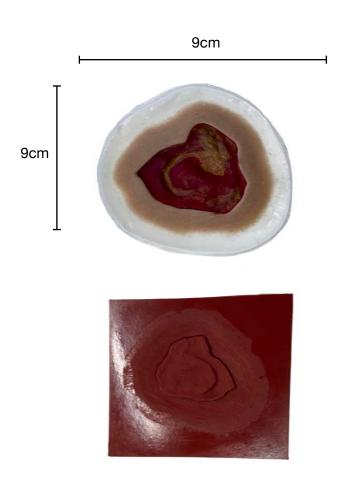

### Silicone Re-usable Blood Pools

Soft, flexible quality silicone blood pool that looks exactly like the real thing but can be placed safely on any surface to create stunning effects, and simply peeled off when finished, stored and re-used.

Small (20cmx10cm approx) and Large (30cm x 15cm approx).

- Reusable Blood Pool Small £ 15.00 + VAT
- Reusable Blood Pool Large £ 25.00 + VAT