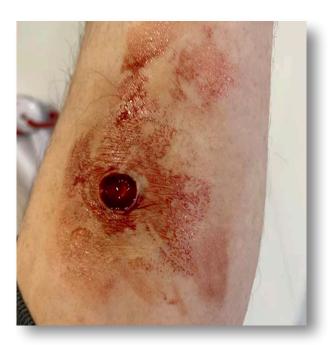

# **Gun shot wounds**

Wound SMGSW1: Raised exit wound RRP: £29.00

Wound SMGSW2: 9mm clean entry wound RRP: £29.00