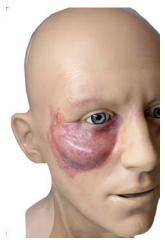

# **Master Burns Application Kit**

All the items that you need to perfectly create multiple effective burns on manikins or actors. Professional, easy to clean off products.

#### Contents:

- Black and Brown Sprays
- Tissue loss Fluid
- Charred effect paste
- Pinky spray to create perfect reddening

\*images for illustration purposes

\*examples of effects created: