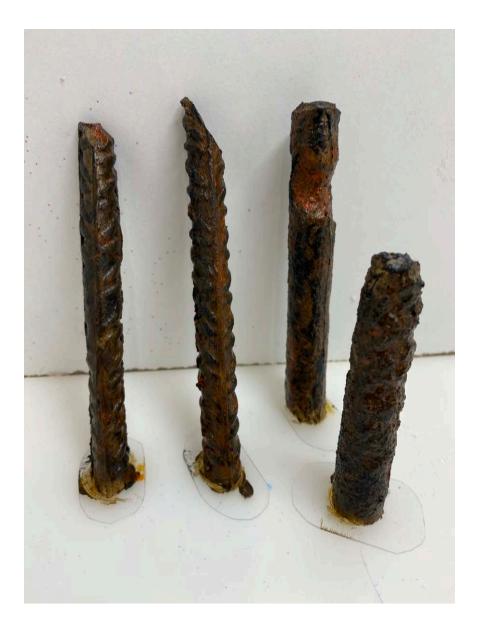

# **Fake Impaled Metal Bar**

Soft, flexible, quality set of 4 fake metal bars that looks exactly like the real thing but can be placed safely in any wound to create stunning effects.

#### Contents:

- 2 textured rebars
- 2 rusty metal rods

\*images for illustration purposes

£20.00 + VAT