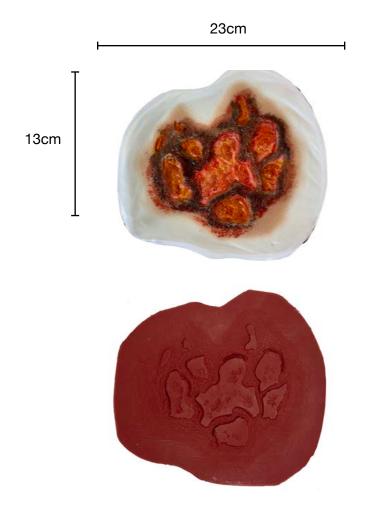

# **Fractures**

Wound SMF1: Broken Nose RRP: £29.00

Wound SMF2: Open femur fracture RRP: £99.00

Wound SMF3: Closed fracture RRP: £49.00

**Burns** 

Wound SMBU1: Full thickness burn / blast wound RRP: £49.00